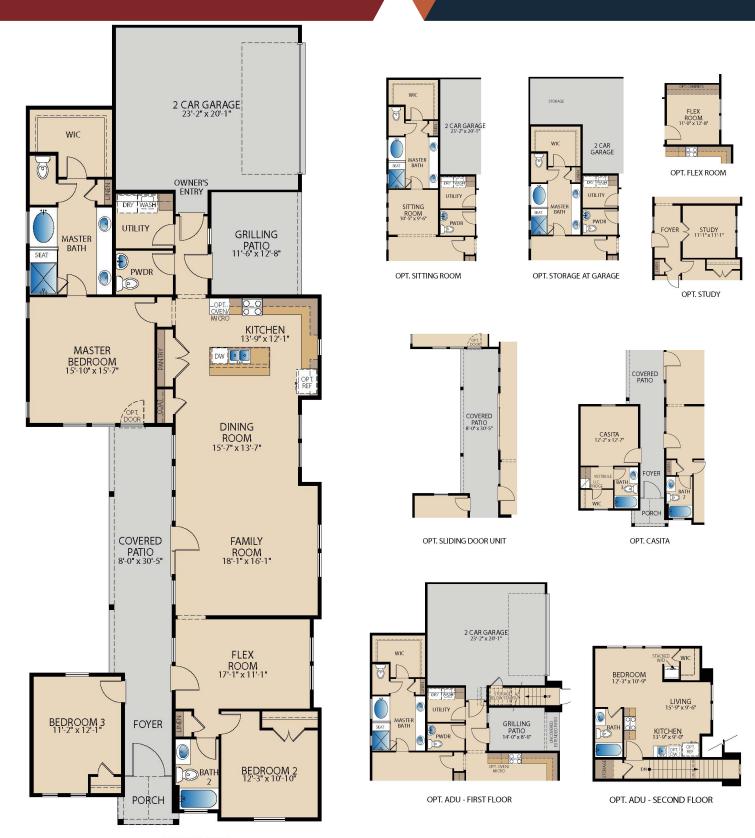

## The Terrace

**PLAN 52150** 

FIRST FLOOR

© Pacesetter Homes, LLC. Unauthorized use of this plan is a violation of the U.S. Copyright Act Title 17 of the U.S. Code. Floorplans and Elevations are subject to change without notice. The Floorplans and Elevations represented are artistic concepts. The actual construction plan may differ in features, dimensions, and colors offered. All square footage is approximate living area. Your Pacesetter representative will be happy to provide specific and current details. Updated 04/2023