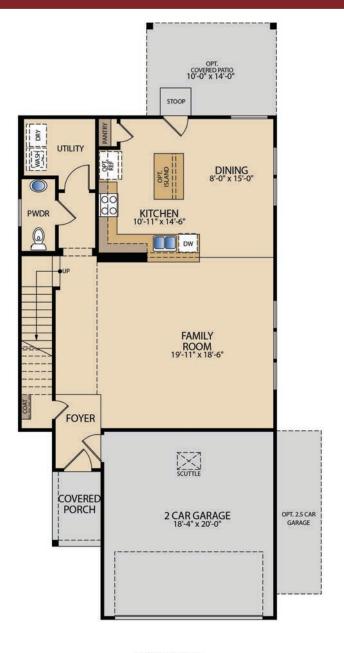

## The Stonewall

**PLAN 41798** 

SECOND FLOOR

**FIRST FLOOR** 

<sup>©</sup> Pacesetter Homes, LLC. Unauthorized use of this plan is a violation of the U.S. Copyright Act Title 17 of the U.S. Code. Floorplans and Elevations are subject to change without notice. The Floorplans and Elevations represented are artistic concepts. The actual construction plan may differ in features, dimensions, and colors offered. All square footage is approximate living area. Your Pacesetter representative will be happy to provide specific and current details. Updated 01/24/2022.