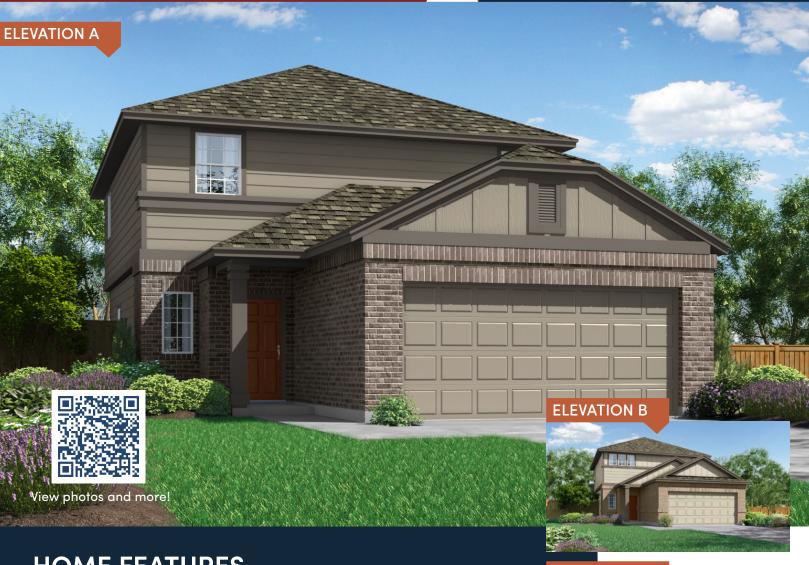

## The Stonewall

**PLAN 41798** 





## **HOME FEATURES**

2.5







Utility Room | Large Kitchen | Walk-In Closets Oversized Family Room with Lots of Windows





**ELEVATION D** 



## The Stonewall

**PLAN 41798** 







SECOND FLOOR





**FIRST FLOOR** 









<sup>©</sup> Pacesetter Homes, LLC. Unauthorized use of this plan is a violation of the U.S. Copyright Act Title 17 of the U.S. Code. Floorplans and Elevations are subject to change without notice. The Floorplans and Elevations represented are artistic concepts. The actual construction plan may differ in features, dimensions, and colors offered. All square footage is approximate living area. Your Pacesetter representative will be happy to provide specific and current details. Updated 01/24/2022.