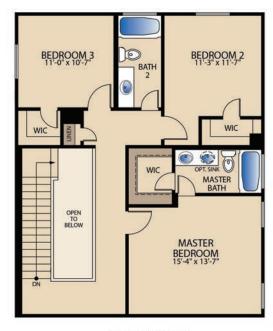

## The Stonewall

**PLAN 41798** 

## The Stonewall

**PLAN 41798** 

SECOND FLOOR

**FIRST FLOOR** 

<sup>©</sup> Pacesetter Homes, LLC. Unauthorized use of this plan is a violation of the U.S. Copyright Act Title 17 of the U.S. Code. Floorplans and Elevations are subject to change without notice. The Floorplans and Elevations represented are artistic concepts. The actual construction plan may differ in features, dimensions, and colors offered. All square footage is approximate living area. Your Pacesetter representative will be happy to provide specific and current details. Updated 01/24/2022.