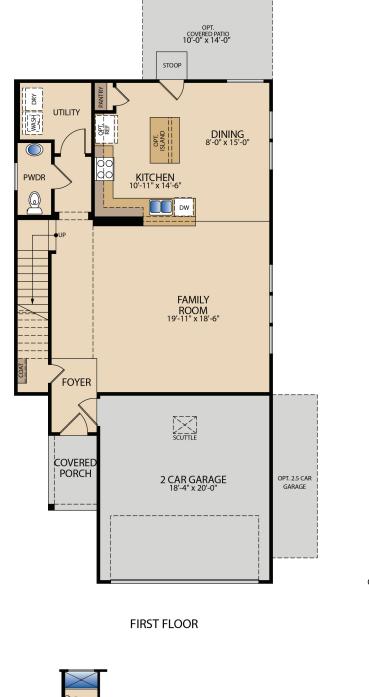

## The Stonewall PLAN 41798

## **HOME FEATURES**

3 2

**1,848** ∎‡

Utility Room | Large Kitchen | Walk-In Closets Oversized Family Room with Lots of Windows ELEVATION C

## The Stonewall PLAN 41798

**OPT. SHOWER AT BATH 2** 

OPT. BOX WINDOW AT BEDROOM 2

OPT. BOX WINDOW AT MASTER BEDROOM

© Pacesetter Homes, LLC. Unauthorized use of this plan is a violation of the U.S. Copyright Act Title 17 of the U.S. Code. Floorplans and Elevations are subject to change without notice. The Floorplans and Elevations represented are artistic concepts. The actual construction plan may differ in features, dimensions, and colors offered. All square footage is approximate living area. Your Pacesetter representative will be happy to provide specific and current details. Updated 01/24/2022.