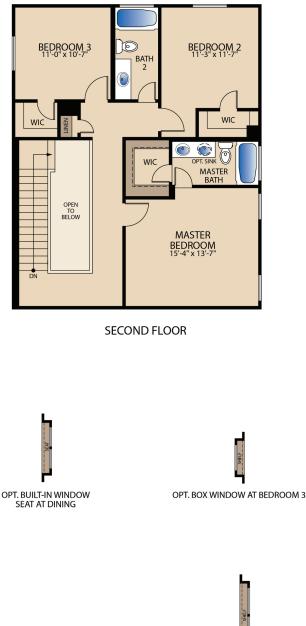

## The Stonewall PLAN 41798

**OPT. SHOWER AT BATH 2** 

OPT. BOX WINDOW AT BEDROOM 2

OPT. BOX WINDOW AT MASTER BEDROOM

© Pacesetter Homes, LLC. Unauthorized use of this plan is a violation of the U.S. Copyright Act Title 17 of the U.S. Code. Floorplans and Elevations are subject to change without notice. The Floorplans and Elevations represented are artistic concepts. The actual construction plan may differ in features, dimensions, and colors offered. All square footage is approximate living area. Your Pacesetter representative will be happy to provide specific and current details. Updated 01/24/2022.

OPT. SHOWER AT MASTER BATH