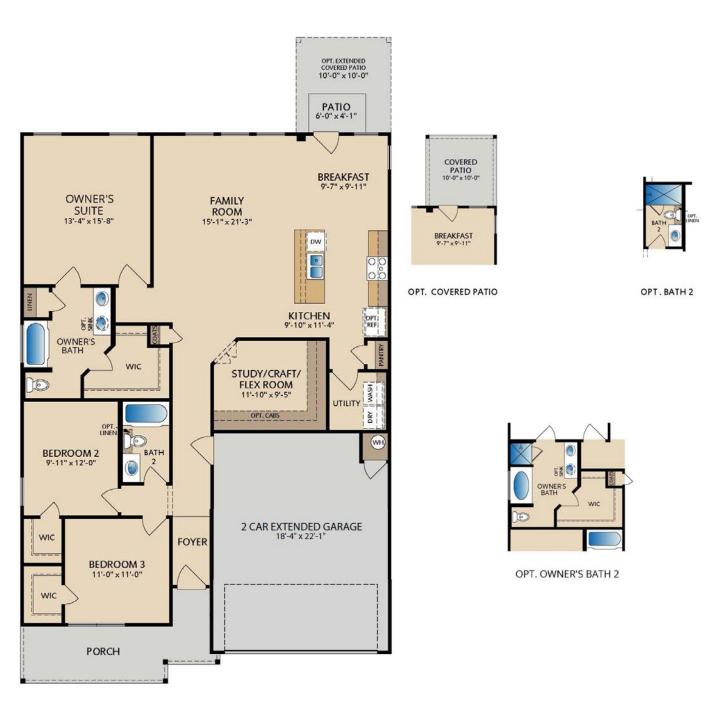

## The Stockton

**PLAN 51640** 

FIRST FLOOR
Extended Garage only available in Paramount

© Pacesetter Homes, LLC. Unauthorized use of this plan is a violation of the U.S. Copyright Act Title 17 of the U.S. Code. Floorplans and Elevations are subject to change without notice. The Floorplans and Elevations represented are artistic concepts. The actual construction plan may differ in features, dimensions, and colors offered. All square footage is approximate living area. Your Pacesetter representative will be happy to provide specific and current details. Updated 01/12/2022