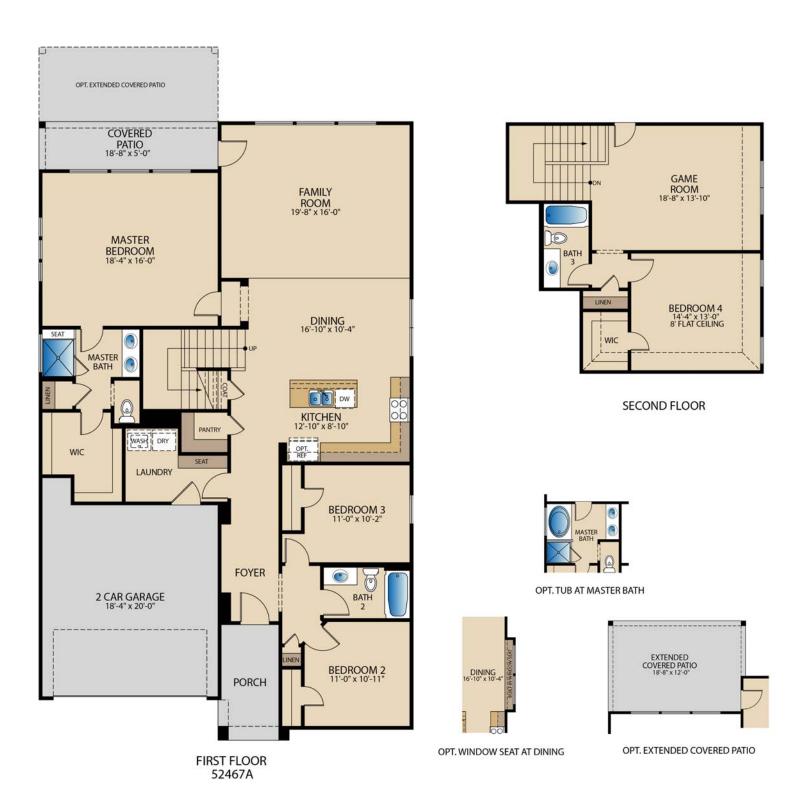

## The Savannah

**PLAN 52467** 

## **HOME FEATURES**

Open Space Concept | Covered Patio | Game Room | Walk-in Closets | Extra Storage | Foyer

## The Savannah

**PLAN 52467** 

© Pacesetter Homes, LLC. Unauthorized use of this plan is a violation of the U.S. Copyright Act Title 17 of the U.S. Code. Floorplans and Elevations are subject to change without notice. The Floorplans and Elevations represented are artistic concepts. The actual construction plan may differ in features, dimensions, and colors offered. All square footage is approximate living area. Your Pacesetter representative will be happy to provide specific and current details. Updated 06/02/2021.