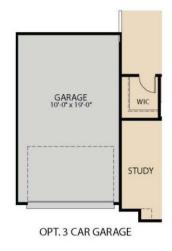

## The Sandstone S

**PLAN 62754** 

OPT. POWDER AT BEDROOM 2

OPT. FIREPLACE AT FAMILY

Updated 07/2020 © Pacesetter Homes, LLC. Unauthorized use of this plan is a violation of the U.S. Copyright Act Title 17 of the U.S. Code. Floorplans and Elevations are subject to change without notice. The Floorplans and Elevations represented are artistic concepts. The actual construction plan may differ in features, dimensions, and colors offered. All square footage is approximate living area. Your Pacesetter representative will be happy to provide specific and current details. Elevations shown with optional stone and metal roof.