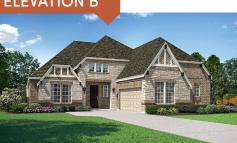

## The Sandstone S

PLAN 62754

## **HOME FEATURES**

**2,75**4 **1**↑

Covered Patio | Sitting Area in Master Bedroom Dining Room | Study | Walk-In Closets

## The Sandstone S

**PLAN 62754** 

OPT. POWDER AT BEDROOM 2

OPT. FIREPLACE AT FAMILY

Updated 07/2020 © Pacesetter Homes, LLC. Unauthorized use of this plan is a violation of the U.S. Copyright Act Title 17 of the U.S. Code. Floorplans and Elevations are subject to change without notice. The Floorplans and Elevations represented are artistic concepts. The actual construction plan may differ in features, dimensions, and colors offered. All square footage is approximate living area. Your Pacesetter representative will be happy to provide specific and current details. Elevations shown with optional stone and metal roof.