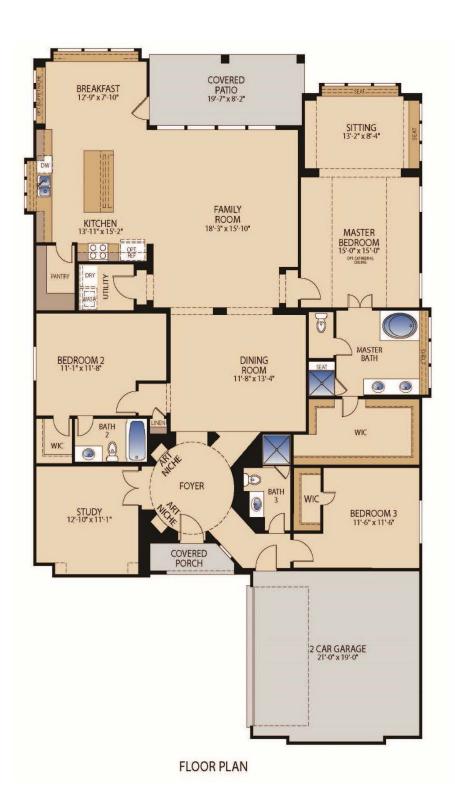

## The Sandstone S

PLAN 62754

## **HOME FEATURES**

**2,75**4 **1**↑

Covered Patio | Sitting Area in Master Bedroom Dining Room | Study | Walk-In Closets

## The Sandstone S

**PLAN 62754** 

OPT. POWDER AT BEDROOM 2

OPT. FIREPLACE AT FAMILY

Updated 07/2020 © Pacesetter Homes, LLC. Unauthorized use of this plan is a violation of the U.S. Copyright Act Title 17 of the U.S. Code. Floorplans and Elevations are subject to change without notice. The Floorplans and Elevations represented are artistic concepts. The actual construction plan may differ in features, dimensions, and colors offered. All square footage is approximate living area. Your Pacesetter representative will be happy to provide specific and current details. Elevations shown with optional stone and metal roof.