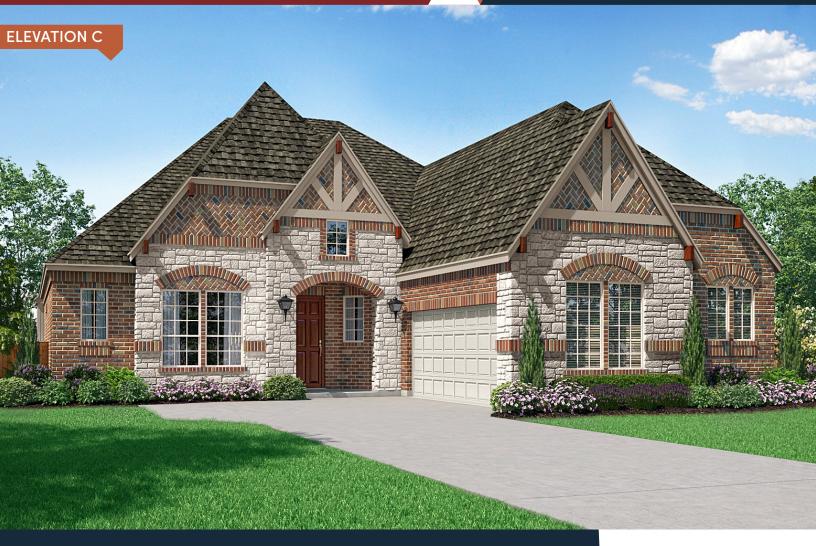

## The Sandstone S

PLAN 62754

## **HOME FEATURES**

**2,75**4 **1**↑

Covered Patio | Sitting Area in Master Bedroom Dining Room | Study | Walk-In Closets

## The Sandstone S

**PLAN 62754** 

OPT. POWDER AT BEDROOM 2

OPT. FIREPLACE AT FAMILY

Updated 07/2020 © Pacesetter Homes, LLC. Unauthorized use of this plan is a violation of the U.S. Copyright Act Title 17 of the U.S. Code. Floorplans and Elevations are subject to change without notice. The Floorplans and Elevations represented are artistic concepts. The actual construction plan may differ in features, dimensions, and colors offered. All square footage is approximate living area. Your Pacesetter representative will be happy to provide specific and current details. Elevations shown with optional stone and metal roof.