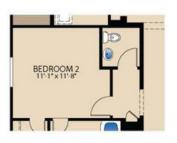

## The Sandstone S

**PLAN 62754** 

OPT. POWDER AT BEDROOM 2

OPT. FIREPLACE AT FAMILY

Updated 07/2020 © Pacesetter Homes, LLC. Unauthorized use of this plan is a violation of the U.S. Copyright Act Title 17 of the U.S. Code. Floorplans and Elevations are subject to change without notice. The Floorplans and Elevations represented are artistic concepts. The actual construction plan may differ in features, dimensions, and colors offered. All square footage is approximate living area. Your Pacesetter representative will be happy to provide specific and current details. Elevations shown with optional stone and metal roof.