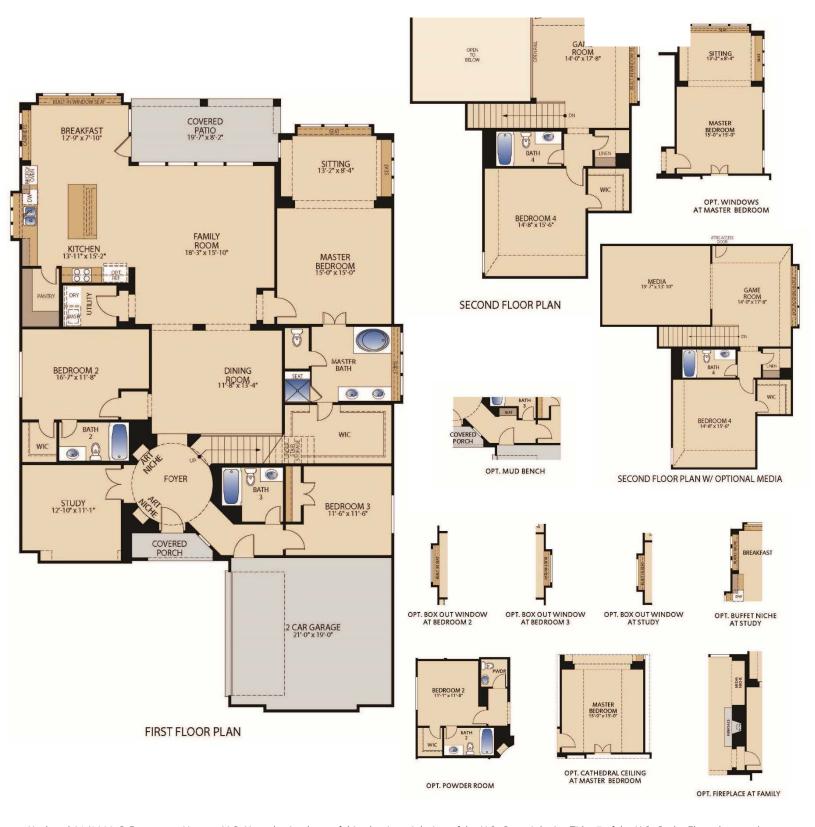

## The Sandstone S II

**PLAN 62595** 

## **HOME FEATURES**

3,423

Dining Room | Study | Covered Patio | Breakfast Area Sitting Area in Master Bedroom | Walk-in Closets

**ELEVATION A** 