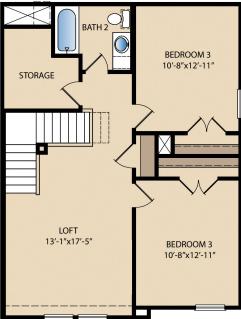

## The Sandford

**PLAN M1672** 





### **HOME FEATURES**

**2.5 2 1,721** 





Large Owner's Suite | Walk-in Closets | Window Seat | Extra Storage | Loft | Covered Patio









# The Sandford

**PLAN M1672** 







#### 4-Plex Location







Second Floor

### First Floor

© Pacesetter Homes, LLC. Unauthorized use of this plan is a violation of the U.S. Copyright Act Title 17 of the U.S. Code. Floorplans and Elevations are subject to change without notice. The Floorplans and Elevations represented are artistic concepts. The actual construction plan may differ in features, dimensions, and colors offered. All square footage is approximate living area. Your Pacesetter representative will be happy to provide specific and current details. Updated 06/02/2021.