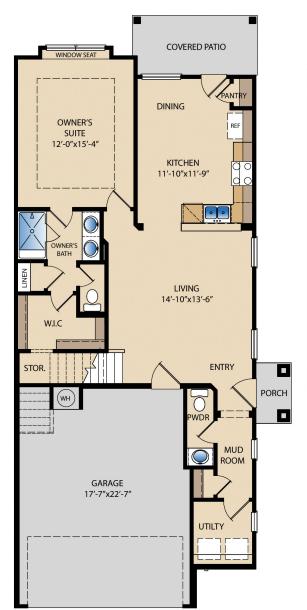

## The Sandford

**PLAN M1672** 

### **HOME FEATURES**

**2.5 2 1,721** 

Large Owner's Suite | Walk-in Closets | Window Seat | Extra Storage | Loft | Covered Patio

### First Floor

© Pacesetter Homes, LLC. Unauthorized use of this plan is a violation of the U.S. Copyright Act Title 17 of the U.S. Code. Floorplans and Elevations are subject to change without notice. The Floorplans and Elevations represented are artistic concepts. The actual construction plan may differ in features, dimensions, and colors offered. All square footage is approximate living area. Your Pacesetter representative will be happy to provide specific and current details. Updated 06/02/2021.