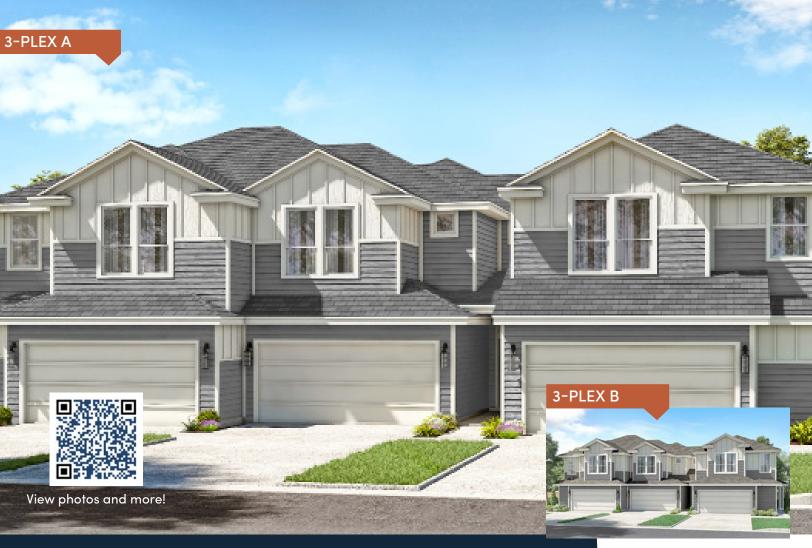

## The Sandford

**PLAN M1672** 





## **HOME FEATURES**

**2.5 2 1,721** 







Large Owner's Suite | Walk-in Closets | Window Seat | Extra Storage | Loft | Covered Patio









## The Sandford

**PLAN M1672** 





## First Floor

© Pacesetter Homes, LLC. Unauthorized use of this plan is a violation of the U.S. Copyright Act Title 17 of the U.S. Code. Floorplans and Elevations are subject to change without notice. The Floorplans and Elevations represented are artistic concepts. The actual construction plan may differ in features, dimensions, and colors offered. All square footage is approximate living area. Your Pacesetter representative will be happy to provide specific and current details. Updated 06/02/2021.