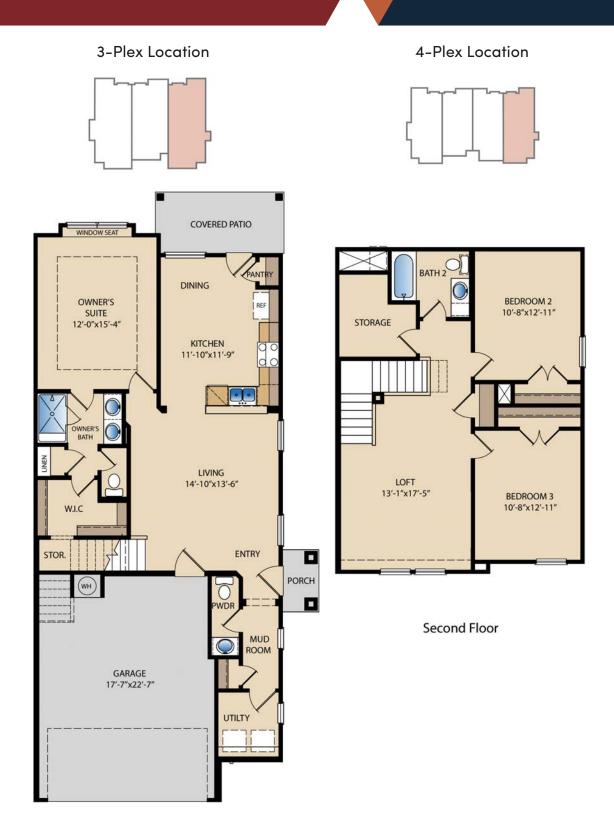

## **HOME FEATURES**

**2.5 2 1,721** 

Large Owner's Suite | Walk-in Closets | Window Seat | Extra Storage | Loft | Covered Patio

## First Floor

© Pacesetter Homes, LLC. Unauthorized use of this plan is a violation of the U.S. Copyright Act Title 17 of the U.S. Code. Floorplans and Elevations are subject to change without notice. The Floorplans and Elevations represented are artistic concepts. The actual construction plan may differ in features, dimensions, and colors offered. All square footage is approximate living area. Your Pacesetter representative will be happy to provide specific and current details. Updated 06/02/2021.