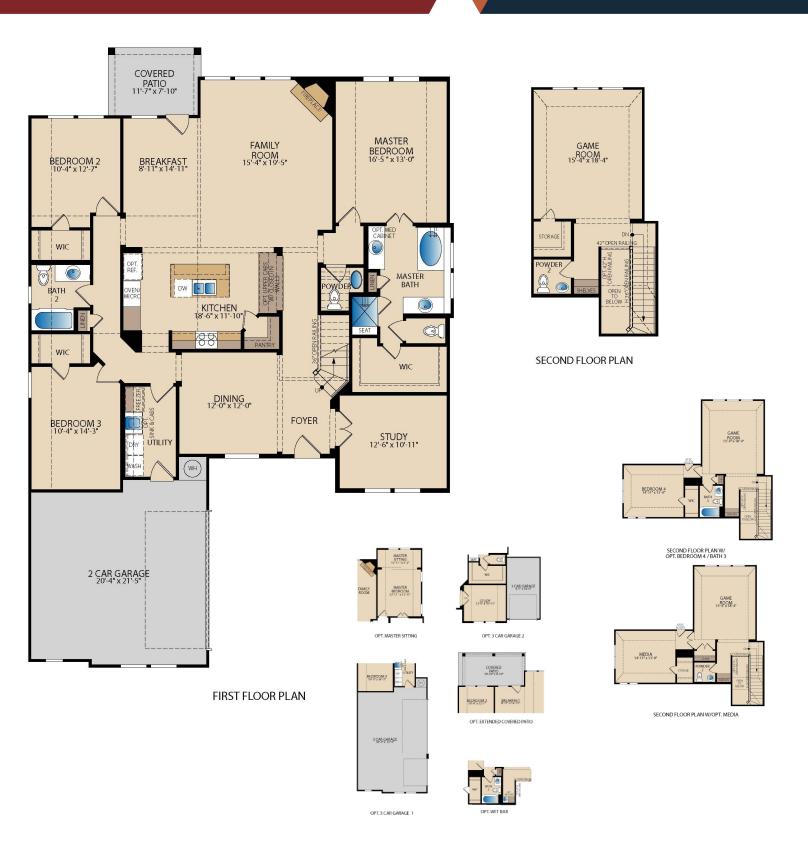

## **The San Martino II PLAN 62725**

## **HOME FEATURES**

3 2.2 2

**2,725** []↓

Covered Patio | Game Room | Walk-in Closets | Study | Dining Room | Open Kitchen and Living Area

## The San Martino II PLAN 62725

Updated 12/2022 © Pacesetter Homes, LLC. Unauthorized use of this plan is a violation of the U.S. Copyright Act Title 17 of the U.S. Code. Floorplans and Elevations are subject to change without notice. The Floorplans and Elevations represented are artistic concepts. The actual construction plan may differ in features, dimensions, and colors offered. All square footage is approximate living area. Your Pacesetter representative will be happy to provide specific and current details. Elevations shown with optional stone and metal roof.