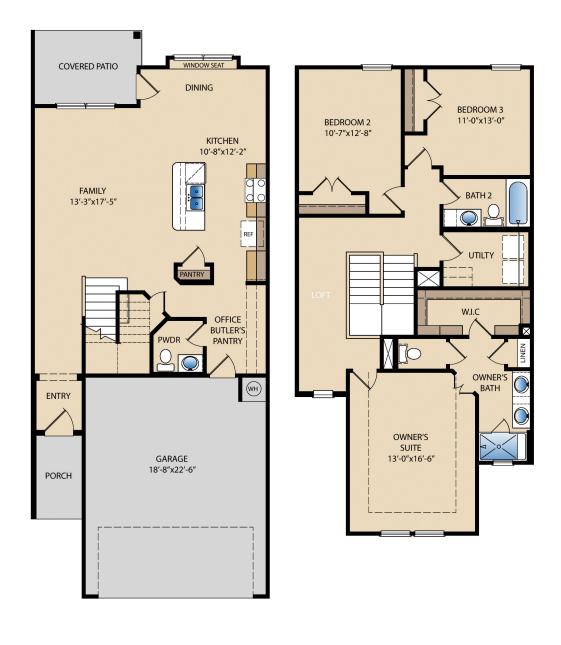

## The Robson plan m1799

## **HOME FEATURES**

3

2 7

Large Owner's Suite | Window Seat at Dinning Room Loft | Kitchen Island | Extra Storage | Covered Patio

View photos and more!

## The Robson plan m1799

**4-Plex Location** 

**First Floor** 

Second Floor

© Pacesetter Homes, LLC. Unauthorized use of this plan is a violation of the U.S. Copyright Act Title 17 of the U.S. Code. Floorplans and Elevations are subject to change without notice. The Floorplans and Elevations represented are artistic concepts. The actual construction plan may differ in features, dimensions, and colors offered. All square footage is approximate living area. Your Pacesetter representative will be happy to provide specific and current details. Updated 06/02/2021.