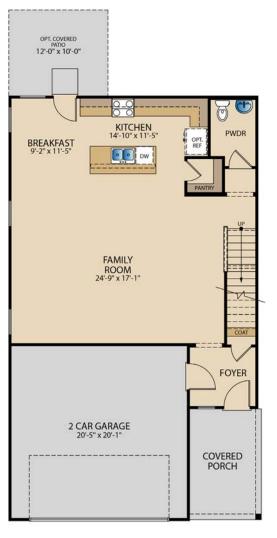

## **HOME FEATURES**

2.5

2,345

Open Space Concept | Mud Room | Utility Room | Large Owner's Suite with Walk-in Closet Extra Storage Space | Foyer | Walk-in Pantry

## The Potter

**PLAN 42345** 

FIRST FLOOR

BEDROOM 4 ROOM 16'-6" x 13'-0" SECOND FLOOR ELEVATION B

BEDROOM 2

OPT. COVERED PATIO

OPT. MASTER BATH

**OPT. BATH 2 SHOWER** 