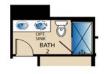

## The Potter

**PLAN 42345** 

FIRST FLOOR

BEDROOM 4 ROOM 16'-6" x 13'-0" SECOND FLOOR ELEVATION B

BEDROOM 2

OPT. COVERED PATIO

OPT. MASTER BATH

**OPT. BATH 2 SHOWER** 