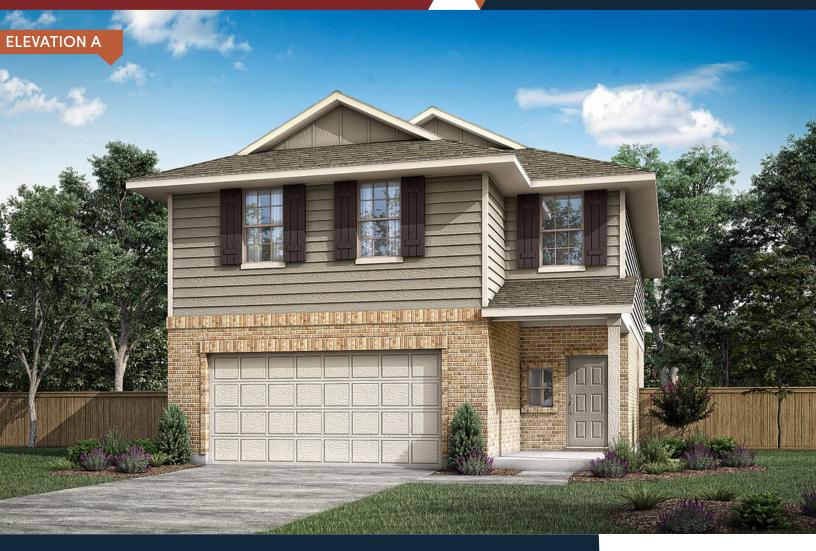

## The Potter

**PLAN 42345** 

## **HOME FEATURES**

2.5

2,345

Open Space Concept | Mud Room | Utility Room | Large Owner's Suite with Walk-in Closet Extra Storage Space | Foyer | Walk-in Pantry

## The Potter

**PLAN 42345** 

FIRST FLOOR

BEDROOM 4 ROOM 16'-6" x 13'-0" SECOND FLOOR ELEVATION B

BEDROOM 2

OPT. COVERED PATIO

OPT. MASTER BATH

**OPT. BATH 2 SHOWER** 