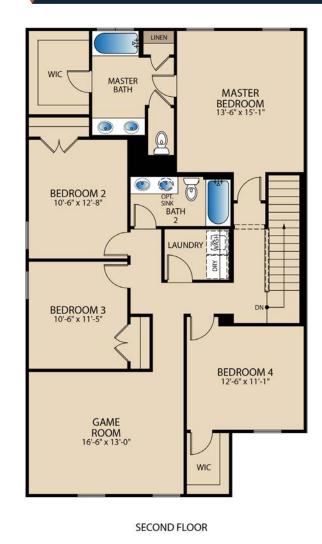

## **HOME FEATURES**

2.5

2,345

Open Space Concept | Mud Room | Utility Room | Large Owner's Suite with Walk-in Closet Extra Storage Space | Foyer | Walk-in Pantry

## The Potter

**PLAN 42345** 

FIRST FLOOR

BEDROOM 4 ROOM 16'-6" x 13'-0" SECOND FLOOR ELEVATION B

BEDROOM 2

OPT. COVERED PATIO

OPT. MASTER BATH

**OPT. BATH 2 SHOWER** 