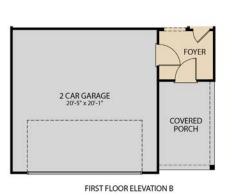

## The Potter

**PLAN 42345** 

FIRST FLOOR

BEDROOM 4 ROOM 16'-6" x 13'-0" SECOND FLOOR ELEVATION B

BEDROOM 2

OPT. COVERED PATIO

OPT. MASTER BATH

**OPT. BATH 2 SHOWER** 