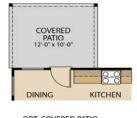

## The Potter

**PLAN 42345** 

FIRST FLOOR

BEDROOM 4 ROOM 16'-6" x 13'-0" SECOND FLOOR ELEVATION B

BEDROOM 2

OPT. COVERED PATIO

OPT. MASTER BATH

**OPT. BATH 2 SHOWER** 