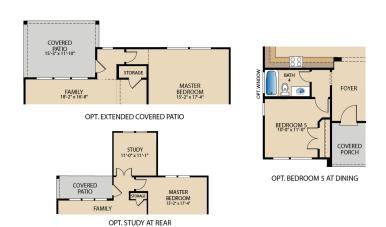

## The Richardson

**PLAN 53175** 

## The Richardson

**PLAN 53175** 

ACCESS
PANEL

HALF WALL

OPT. OPEN BAIL

SECOND FLOOR

FIRST FLOOR

Updated 03/2024. © Pacesetter Homes, LLC. Unauthorized use of this plan is a violation of the U.S. Copyright Act Title 17 of the U.S. Code. Floorplans and Elevations are subject to change without notice. The Floorplans and Elevations represented are artistic concepts. The actual construction plan may differ in features, dimensions, and colors offered. All square footage is approximate living area. Your Pacesetter representative will be happy to provide specific and current details.