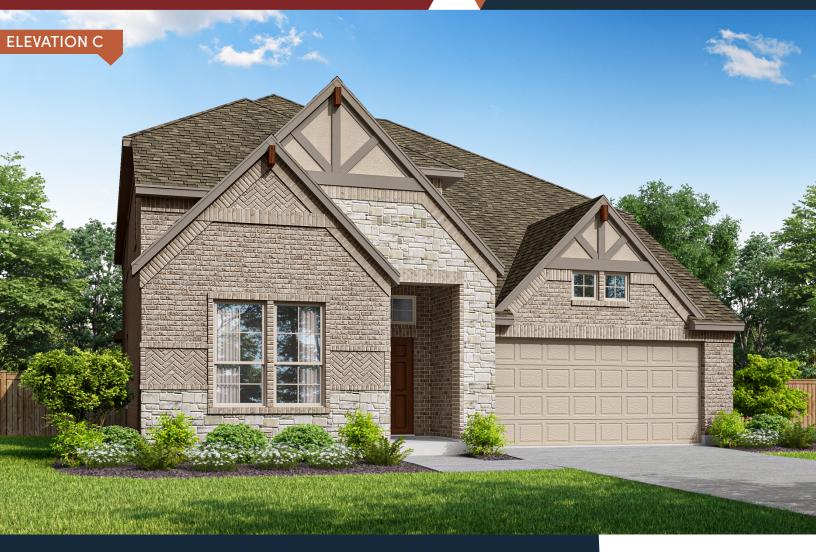

## The Richardson

**PLAN 53175** 

## **HOME FEATURES**

2.5

Dining Room | Breakfast Area | Game Room | Breakfast Area | Covered Patio | Walk-in Closets