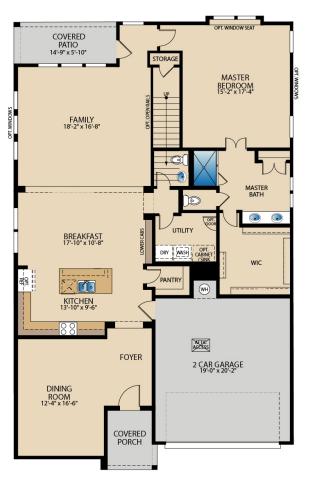

## The Richardson

**PLAN 53175** 

ACCESS
PANEL

HALF WALL

OPT. OPEN BAIL

SECOND FLOOR

FIRST FLOOR

Updated 03/2024. © Pacesetter Homes, LLC. Unauthorized use of this plan is a violation of the U.S. Copyright Act Title 17 of the U.S. Code. Floorplans and Elevations are subject to change without notice. The Floorplans and Elevations represented are artistic concepts. The actual construction plan may differ in features, dimensions, and colors offered. All square footage is approximate living area. Your Pacesetter representative will be happy to provide specific and current details.