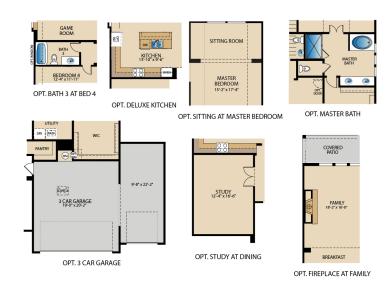

## The Richardson

**PLAN 53175** 

## The Richardson

**PLAN 53175** 

ACCESS
PANEL

HALF WALL

OPT. OPEN BAIL

SECOND FLOOR

FIRST FLOOR

Updated 03/2024. © Pacesetter Homes, LLC. Unauthorized use of this plan is a violation of the U.S. Copyright Act Title 17 of the U.S. Code. Floorplans and Elevations are subject to change without notice. The Floorplans and Elevations represented are artistic concepts. The actual construction plan may differ in features, dimensions, and colors offered. All square footage is approximate living area. Your Pacesetter representative will be happy to provide specific and current details.