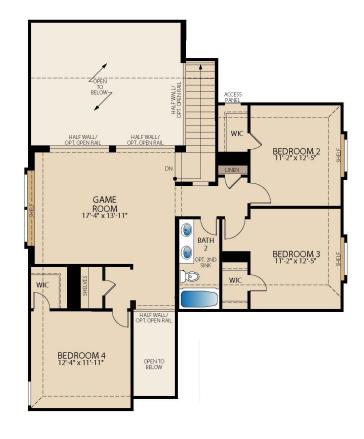

## The Richardson

**PLAN 53175** 

SECOND FLOOR

OPT. STUDY AT DINING

OPT. FIREPLACE AT FAMILY

FIRST FLOOR

Updated 03/2024. © Pacesetter Homes, LLC. Unauthorized use of this plan is a violation of the U.S. Copyright Act Title 17 of the U.S. Code. Floorplans and Elevations are subject to change without notice. The Floorplans and Elevations represented are artistic concepts. The actual construction plan may differ in features, dimensions, and colors offered. All square footage is approximate living area. Your Pacesetter representative will be happy to provide specific and current details.