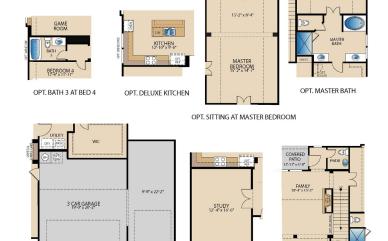

## The Richardson

**PLAN 53175** 

SECOND FLOOR

OPT. STUDY AT DINING

OPT. FIREPLACE AT FAMILY

FIRST FLOOR

Updated 03/2024. © Pacesetter Homes, LLC. Unauthorized use of this plan is a violation of the U.S. Copyright Act Title 17 of the U.S. Code. Floorplans and Elevations are subject to change without notice. The Floorplans and Elevations represented are artistic concepts. The actual construction plan may differ in features, dimensions, and colors offered. All square footage is approximate living area. Your Pacesetter representative will be happy to provide specific and current details.

OPT. 3 CAR GARAGE