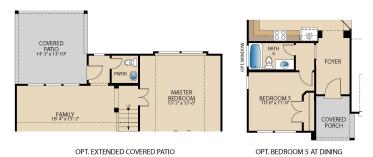

## The Richardson

**PLAN 53175** 

SECOND FLOOR

OPT. STUDY AT DINING

OPT. FIREPLACE AT FAMILY

FIRST FLOOR

Updated 03/2024. © Pacesetter Homes, LLC. Unauthorized use of this plan is a violation of the U.S. Copyright Act Title 17 of the U.S. Code. Floorplans and Elevations are subject to change without notice. The Floorplans and Elevations represented are artistic concepts. The actual construction plan may differ in features, dimensions, and colors offered. All square footage is approximate living area. Your Pacesetter representative will be happy to provide specific and current details.