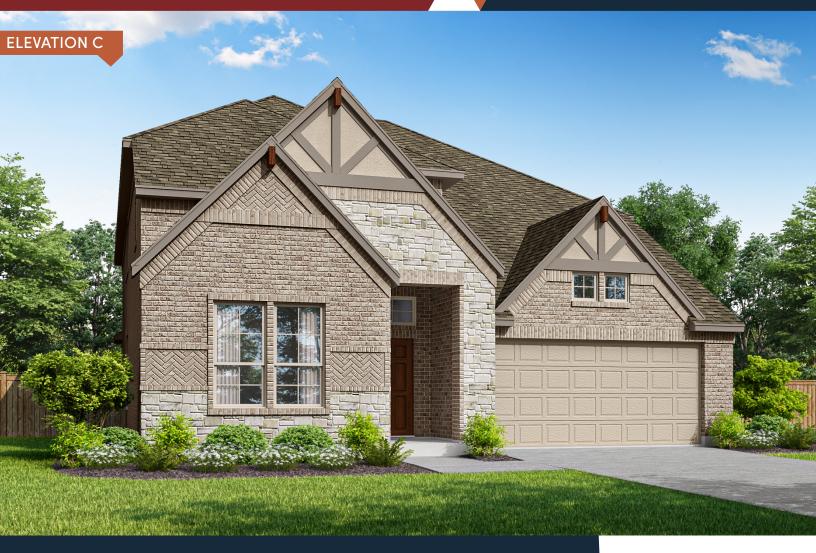

## The Richardson

**PLAN 53175** 

## **HOME FEATURES**

2.5

2 3,029 **→ □** 

Dining Room | Breakfast Area | Game Room | Breakfast Area | Covered Patio | Walk-in Closets

**ELEVATION A** 