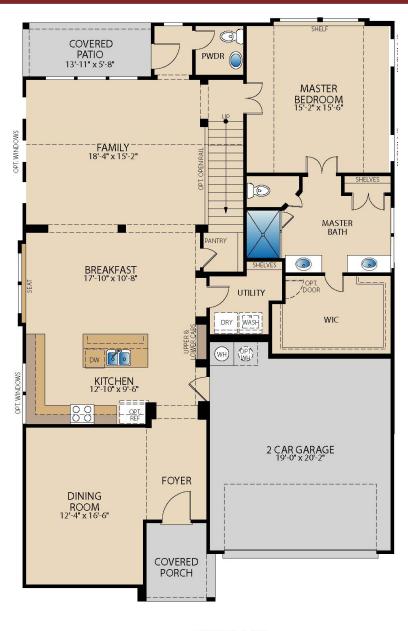

## The Richardson

**PLAN 53175** 

SECOND FLOOR

OPT. STUDY AT DINING

OPT. FIREPLACE AT FAMILY

FIRST FLOOR

Updated 03/2024. © Pacesetter Homes, LLC. Unauthorized use of this plan is a violation of the U.S. Copyright Act Title 17 of the U.S. Code. Floorplans and Elevations are subject to change without notice. The Floorplans and Elevations represented are artistic concepts. The actual construction plan may differ in features, dimensions, and colors offered. All square footage is approximate living area. Your Pacesetter representative will be happy to provide specific and current details.

OPT. 3 CAR GARAGE