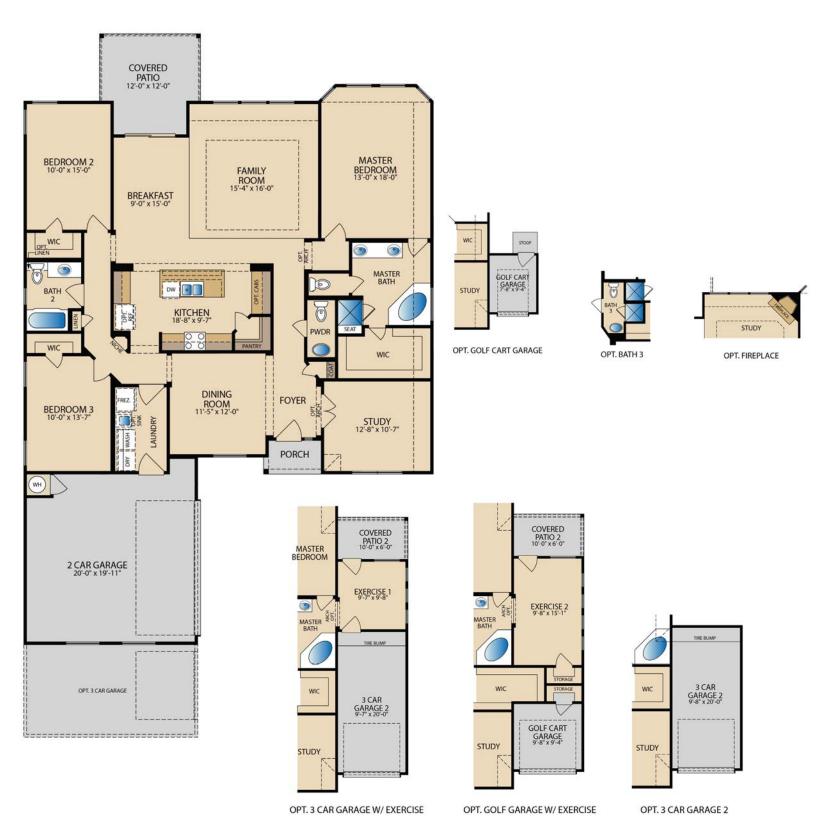

## The Pinehurst PLAN 62135

## **HOME FEATURES**

Covered Patio | Study Room | Utility Room | Foyer | Walk-in Closets | Extra Storage

View photos and more!