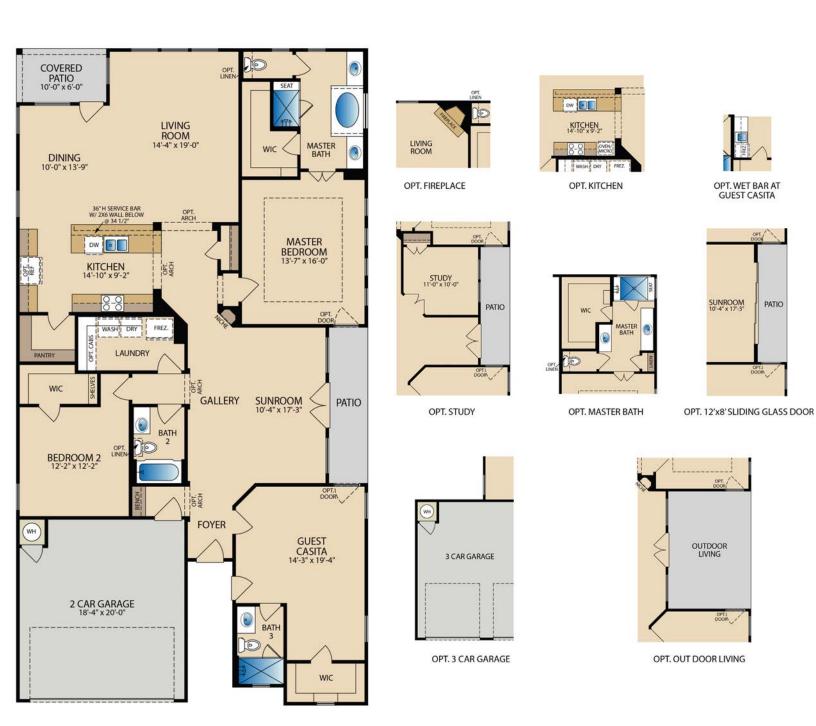

## The Payson

**PLAN 52132** 

FLOOR PLAN

<sup>©</sup> Pacesetter Homes, LLC. Unauthorized use of this plan is a violation of the U.S. Copyright Act Title 17 of the U.S. Code. Floorplans and Elevations are subject to change without notice. The Floorplans and Elevations represented are artistic concepts. The actual construction plan may differ in features, dimensions, and colors offered. All square footage is approximate living area. Your Pacesetter representative will be happy to provide specific and current details. Updated 06/02/2021.