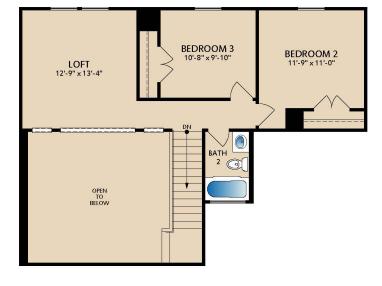

## The Parker PLAN 51598

SECOND FLOOR

OPT. OWNER'S BATH

FIRST FLOOR

© Pacesetter Homes, LLC. Unauthorized use of this plan is a violation of the U.S. Copyright Act Title 17 of the U.S. Code. Floorplans and Elevations are subject to change without notice. The Floorplans and Elevations represented are artistic concepts. The actual construction plan may differ in features, dimensions, and colors offered. All square footage is approximate living area. Your Pacesetter representative will be happy to provide specific and current details. Updated 01/12/2022