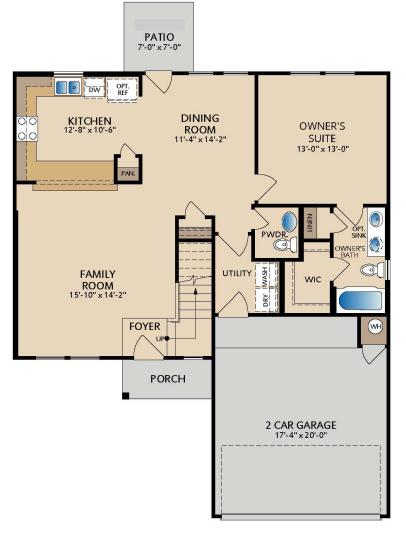

## The Parker PLAN 51598

SECOND FLOOR

OPT. OWNER'S BATH

FIRST FLOOR

© Pacesetter Homes, LLC. Unauthorized use of this plan is a violation of the U.S. Copyright Act Title 17 of the U.S. Code. Floorplans and Elevations are subject to change without notice. The Floorplans and Elevations represented are artistic concepts. The actual construction plan may differ in features, dimensions, and colors offered. All square footage is approximate living area. Your Pacesetter representative will be happy to provide specific and current details. Updated 01/12/2022