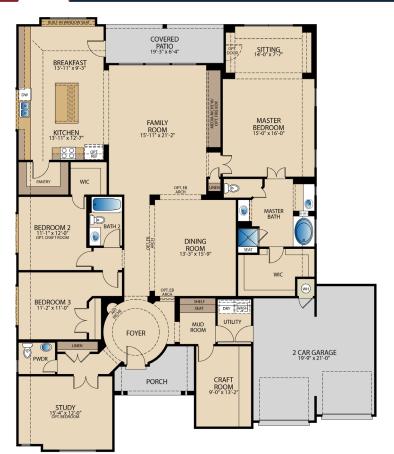

# **The Pacifica PLAN 62632**

FLOOR PLAN

PORCH

3 CAR GARAGE 9'-4" x 21'-0"

OPT. 3 CAR GARAGE

### FLOOR PLAN WITH OPT. CRAFT ROOM

OPT. FIREPLACE AT FAMILY

OPT. CRAFT ROOM @ BEDROOM 2

© Pacesetter Homes, LLC. Unauthorized use of this plan is a violation of the U.S. Copyright Act Title 17 of the U.S. Code. Floorplans and Elevations are subject to change without notice. The Floorplans and Elevations represented are artistic concepts. The actual construction plan may differ in features, dimensions, and colors offered. All square footage is approximate living area. Your Pacesetter representative will be happy to provide specific and current details. Updated 06/02/2021.