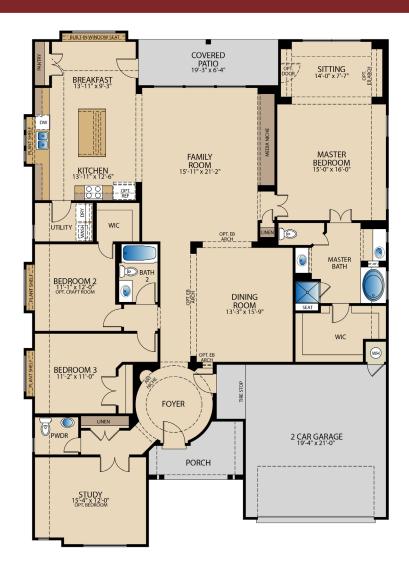

# **The Pacifica PLAN 62632**

FLOOR PLAN

PORCH

3 CAR GARAGE 9'-4" x 21'-0"

OPT. 3 CAR GARAGE

### FLOOR PLAN WITH OPT. CRAFT ROOM

OPT. FIREPLACE AT FAMILY

OPT. CRAFT ROOM @ BEDROOM 2

© Pacesetter Homes, LLC. Unauthorized use of this plan is a violation of the U.S. Copyright Act Title 17 of the U.S. Code. Floorplans and Elevations are subject to change without notice. The Floorplans and Elevations represented are artistic concepts. The actual construction plan may differ in features, dimensions, and colors offered. All square footage is approximate living area. Your Pacesetter representative will be happy to provide specific and current details. Updated 06/02/2021.

3 CAR GARAGE

OPT. 2 1/2 CAR GARAGE

OPT. MASTER BATH

OPT. BEDROOM AT STUDY