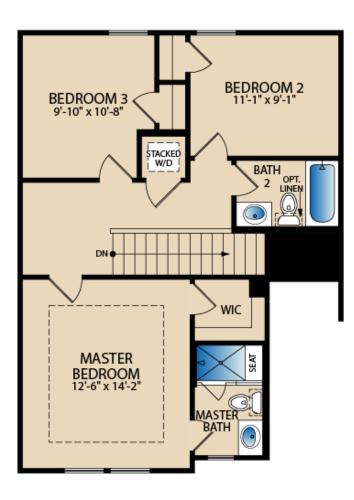

## The Olympia PLAN M31150

**COVERED PATIO FAMILY** KITCHEN 12'-2" x 14'-4" ROOM 11'-5" x 14'-4" 0i 0 IOPT. REF **FOYER PORCH** 2 CAR GARAGE 18'-0" x 19'-9"

© Pacesetter Homes, LLC. Unauthorized use of this plan is a violation of the U.S. Copyright Act Title 17 of the U.S. Code. Floorplans and Elevations are subject to change without notice. The Floorplans and Elevations represented are artistic concepts. The actual construction plan may differ in features, dimensions, and colors offered. All square footage is approximate living area. Your Pacesetter representative will be happy to provide specific and current details. Updated 02/05/2024.