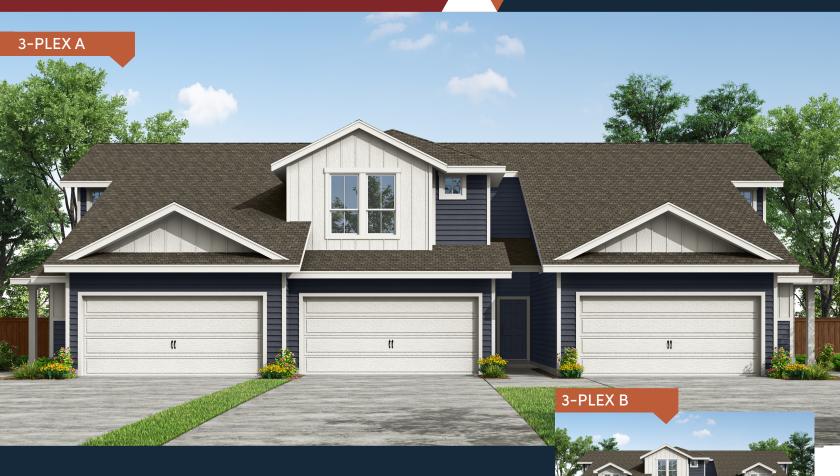

## **HOME FEATURES**

3

2.5

\_

1,150

4-PLEX A

Covered Patio | Shower in Primary Bath | Foyer | Walk-in Closets | Stacked Washer/Dryer