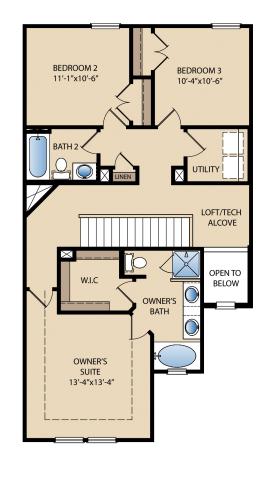

## Large Owner's Suite | Walk-in Closets | Window Seat | Extra Storage | Loft | Covered Patio

**ELEVATION A** 

## The Odin Plan M1603

3-Plex Location

4-Plex Location

OPT. OWNER'S BATH

**First Floor** 

Second Floor

© Pacesetter Homes, LLC. Unauthorized use of this plan is a violation of the U.S. Copyright Act Title 17 of the U.S. Code. Floorplans and Elevations are subject to change without notice. The Floorplans and Elevations represented are artistic concepts. The actual construction plan may differ in features, dimensions, and colors offered. All square footage is approximate living area. Your Pacesetter representative will be happy to provide specific and current details. Updated 06/02/2021.