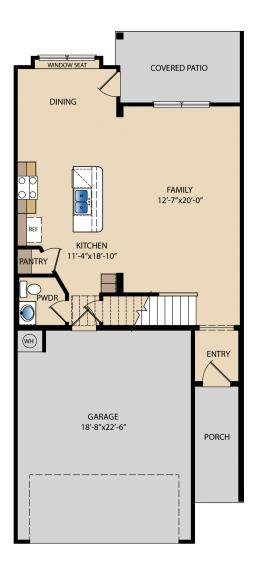

## Large Owner's Suite | Walk-in Closets | Window Seat | Extra Storage | Loft | Covered Patio

**ELEVATION A** 

## The Odin Plan M1603

3-Plex Location

4-Plex Location

OPT. OWNER'S BATH

**First Floor** 

Second Floor

© Pacesetter Homes, LLC. Unauthorized use of this plan is a violation of the U.S. Copyright Act Title 17 of the U.S. Code. Floorplans and Elevations are subject to change without notice. The Floorplans and Elevations represented are artistic concepts. The actual construction plan may differ in features, dimensions, and colors offered. All square footage is approximate living area. Your Pacesetter representative will be happy to provide specific and current details. Updated 06/02/2021.