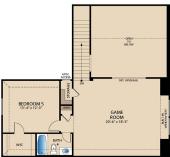

## The Oakmont II **PLAN 52245**

SECOND FLOOR

SECOND FLOOR W/ OPT. BEDROOM 5 & BATH 4

OPT. DINING AT BEDROOM 2 AND BEDROOM 4 W/ BATH AT STUDY

OPT. MASTER BATH BA BEDROOM 4 OPT. BEDROOM 4 W/ BATH AT STUDY OPT. 10' SLIDING PATIO DOOR OPT. SHOWER W/ OPT. BEDROOM 4 W/ BATH AT STUDY