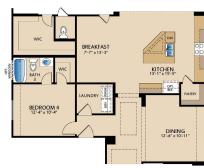

## The Oakmont II **PLAN 52245**

SECOND FLOOR

SECOND FLOOR W/ OPT. BEDROOM 5 & BATH 4

OPT. DINING AT BEDROOM 2 AND BEDROOM 4 W/ BATH AT STUDY

OPT. MASTER BATH BA BEDROOM 4 OPT. BEDROOM 4 W/ BATH AT STUDY OPT. 10' SLIDING PATIO DOOR OPT. SHOWER W/ OPT. BEDROOM 4 W/ BATH AT STUDY