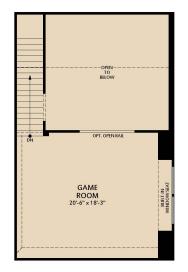

## The Oakmont II **PLAN 52245**

SECOND FLOOR

SECOND FLOOR W/ OPT. BEDROOM 5 & BATH 4

OPT. DINING AT BEDROOM 2 AND BEDROOM 4 W/ BATH AT STUDY

OPT. MASTER BATH BA BEDROOM 4 OPT. BEDROOM 4 W/ BATH AT STUDY OPT. 10' SLIDING PATIO DOOR OPT. SHOWER W/ OPT. BEDROOM 4 W/ BATH AT STUDY