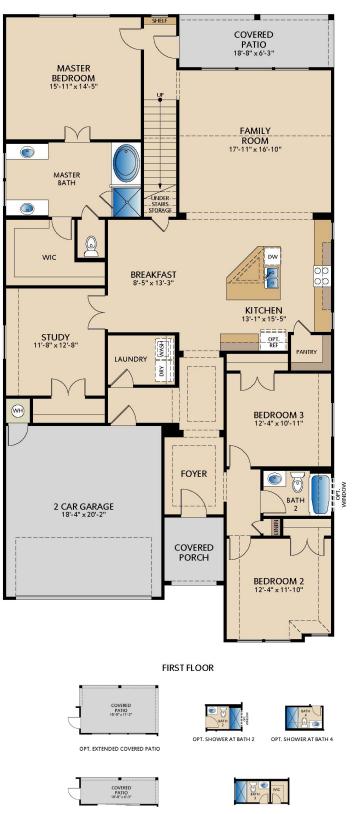

## The Oakmont II **PLAN 52245**

SECOND FLOOR

SECOND FLOOR W/ OPT. BEDROOM 5 & BATH 4

OPT. DINING AT BEDROOM 2 AND BEDROOM 4 W/ BATH AT STUDY

OPT. MASTER BATH BA BEDROOM 4 OPT. BEDROOM 4 W/ BATH AT STUDY OPT. 10' SLIDING PATIO DOOR OPT. SHOWER W/ OPT. BEDROOM 4 W/ BATH AT STUDY