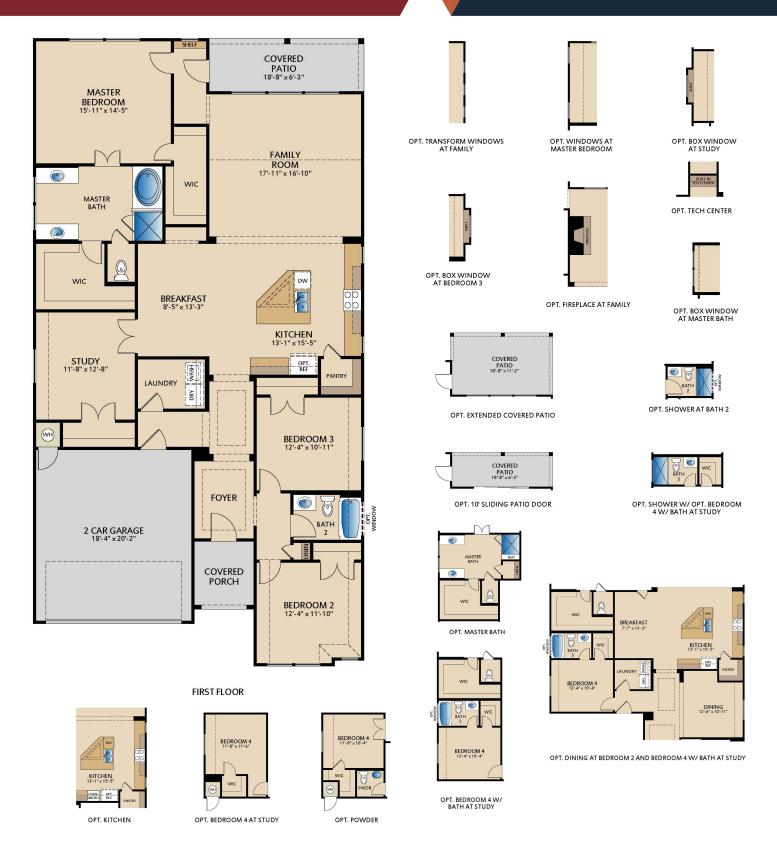

## The Oakmont I **PLAN 52245**

## **HOME FEATURES**

**2,244** 

Study | Covered Patio | Walk-in Closets | Breakfast Area | Covered Porch | Extra Storage

## The Oakmont I

**PLAN 52245** 

<sup>©</sup> Pacesetter Homes, LLC. Unauthorized use of this plan is a violation of the U.S. Copyright Act Title 17 of the U.S. Code. Floorplans and Elevations are subject to change without notice. The Floorplans and Elevations represented are artistic concepts. The actual construction plan may differ in features, dimensions, and colors offered. All square footage is approximate living area. Your Pacesetter representative will be happy to provide specific and current details. Updated 03/2023