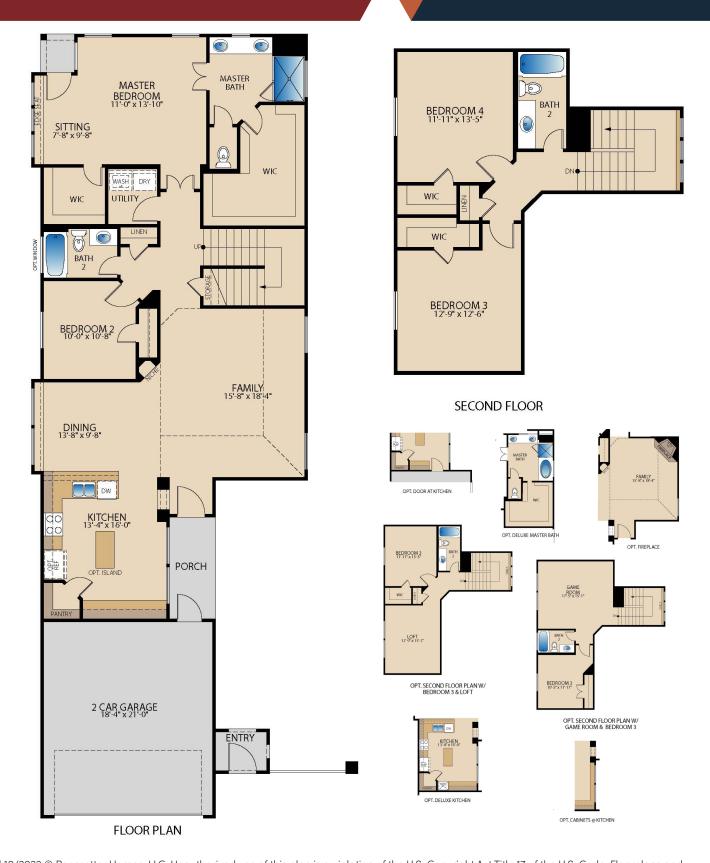

## The Trentino PLAN 42164

## **HOME FEATURES**

4

3

2

2,164 2,231

A

ing Area in

Porch | Dining Room | Walk-in Closets | Sitting Area in Master Bedroom

## The Trentino

**PLAN 42164** 

Updated 10/2022 © Pacesetter Homes, LLC. Unauthorized use of this plan is a violation of the U.S. Copyright Act Title 17 of the U.S. Code. Floorplans and Elevations are subject to change without notice. The Floorplans and Elevations represented are artistic concepts. The actual construction plan may differ in features, dimensions, and colors offered. All square footage is approximate living area. Your Pacesetter representative will be happy to provide specific and current details.