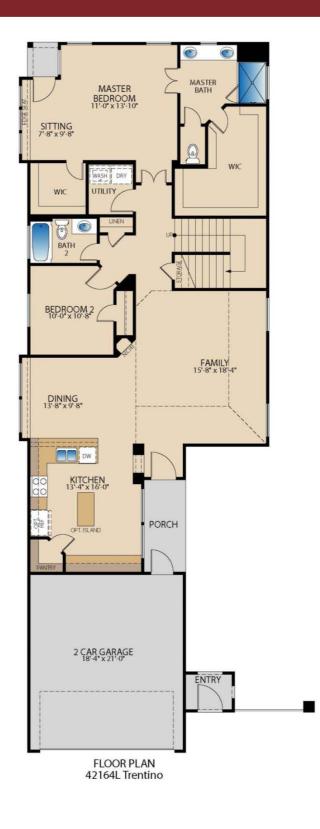

## The Trentino PLAN 42164

OPT. CABINETS @ KITCHEN

Updated 03/2021 © Pacesetter Homes, LLC. Unauthorized use of this plan is a violation of the U.S. Copyright Act Title 17 of the U.S. Code. Floorplans and Elevations are subject to change without notice. The Floorplans and Elevations represented are artistic concepts. The actual construction plan may differ in features, dimensions, and colors offered. All square footage is approximate living area. Your Pacesetter representative will be happy to provide specific and current details.