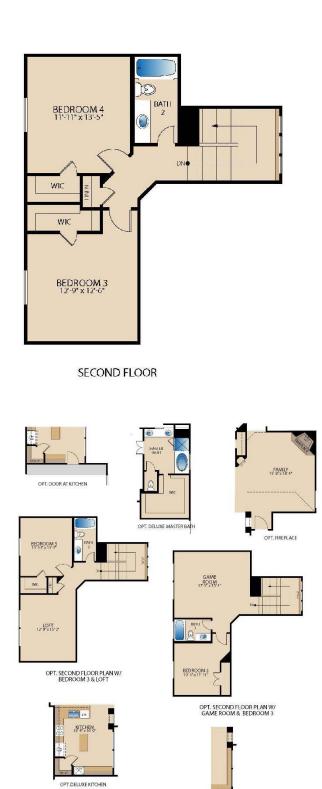

## The Trentino PLAN 42164

## **HOME FEATURES**

Porch | Dining Room | Walk-in Closets | Sitting Area in Master Bedroom **ELEVATION B** 

## The Trentino PLAN 42164

OPT. CABINETS @ KITCHEN

Updated 03/2021 © Pacesetter Homes, LLC. Unauthorized use of this plan is a violation of the U.S. Copyright Act Title 17 of the U.S. Code. Floorplans and Elevations are subject to change without notice. The Floorplans and Elevations represented are artistic concepts. The actual construction plan may differ in features, dimensions, and colors offered. All square footage is approximate living area. Your Pacesetter representative will be happy to provide specific and current details.