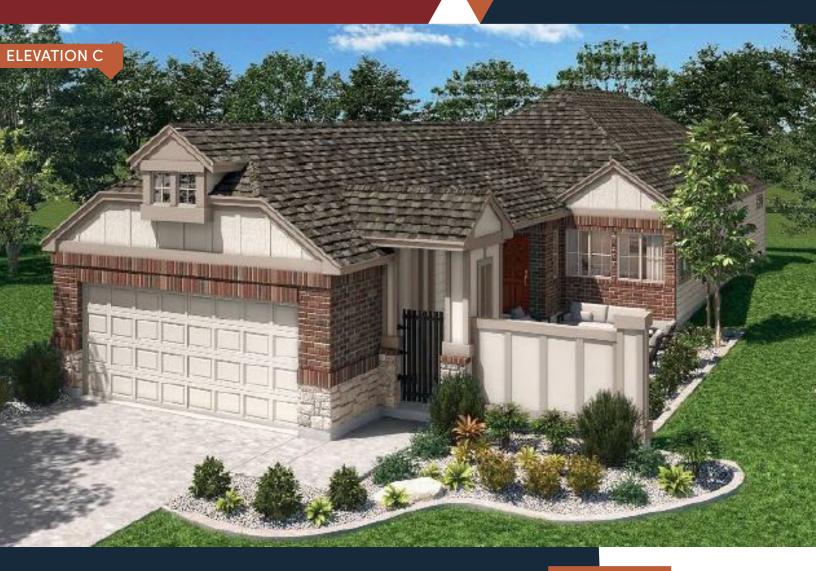

## The Toscana

**PLAN 41635** 

## **HOME FEATURES**

3

2

2

1,635 – 1,697

<u>:••</u>

A

Porch | Dining Room | Art Niche | Walk-in Closets Sitting Area in Master Bedroom