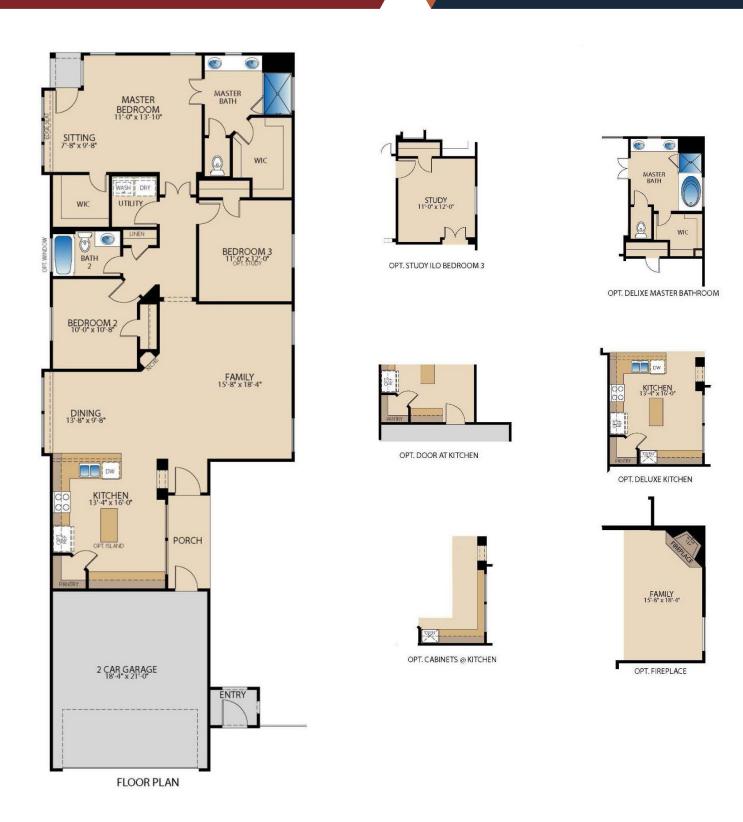

## The Toscana

**PLAN 41635** 

## **HOME FEATURES**

3

2

2

1,635 – 1,697

<u>:••</u>

A

Porch | Dining Room | Art Niche | Walk-in Closets Sitting Area in Master Bedroom

## The Toscana

**PLAN 41635** 

Updated 03/2021 © Pacesetter Homes, LLC. Unauthorized use of this plan is a violation of the U.S. Copyright Act Title 17 of the U.S. Code. Floorplans and Elevations are subject to change without notice. The Floorplans and Elevations represented are artistic concepts. The actual construction plan may differ in features, dimensions, and colors offered. All square footage is approximate living area. Your Pacesetter representative will be happy to provide specific and current details.