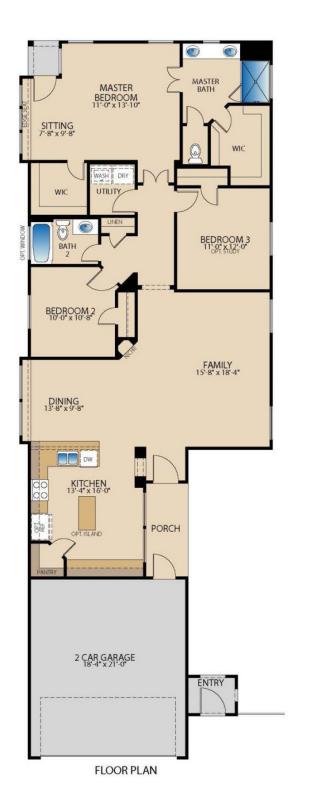

# The Toscana PLAN 41635

OPT. STUDY ILO BEDROOM 3

OPT. DOOR AT KITCHEN

FAMILY 15-8"x 18'-4"

OPT. FIREPLACE

Updated 03/2021 © Pacesetter Homes, LLC. Unauthorized use of this plan is a violation of the U.S. Copyright Act Title 17 of the U.S. Code. Floorplans and Elevations are subject to change without notice. The Floorplans and Elevations represented are artistic concepts. The actual construction plan may differ in features, dimensions, and colors offered. All square footage is approximate living area. Your Pacesetter representative will be happy to provide specific and current details.