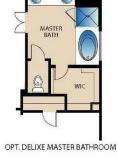

# The Toscana PLAN 41635

OPT. STUDY ILO BEDROOM 3

OPT. DOOR AT KITCHEN

FAMILY 15-8"x 18'-4"

OPT. FIREPLACE

Updated 03/2021 © Pacesetter Homes, LLC. Unauthorized use of this plan is a violation of the U.S. Copyright Act Title 17 of the U.S. Code. Floorplans and Elevations are subject to change without notice. The Floorplans and Elevations represented are artistic concepts. The actual construction plan may differ in features, dimensions, and colors offered. All square footage is approximate living area. Your Pacesetter representative will be happy to provide specific and current details.