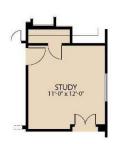

# The Toscana PLAN 41635

OPT. STUDY ILO BEDROOM 3

OPT. DOOR AT KITCHEN

FAMILY 15-8"x 18'-4"

OPT. FIREPLACE

Updated 03/2021 © Pacesetter Homes, LLC. Unauthorized use of this plan is a violation of the U.S. Copyright Act Title 17 of the U.S. Code. Floorplans and Elevations are subject to change without notice. The Floorplans and Elevations represented are artistic concepts. The actual construction plan may differ in features, dimensions, and colors offered. All square footage is approximate living area. Your Pacesetter representative will be happy to provide specific and current details.