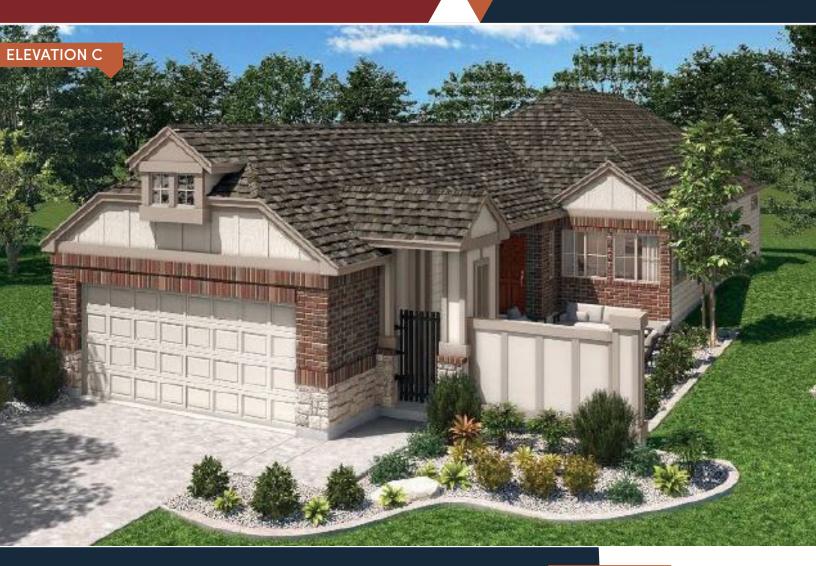

# The Toscana **PLAN 41635**

### **HOME FEATURES**

2

```
1,635
```

Porch | Dining Room | Art Niche | Walk-in Closets Sitting Area in Master Bedroom