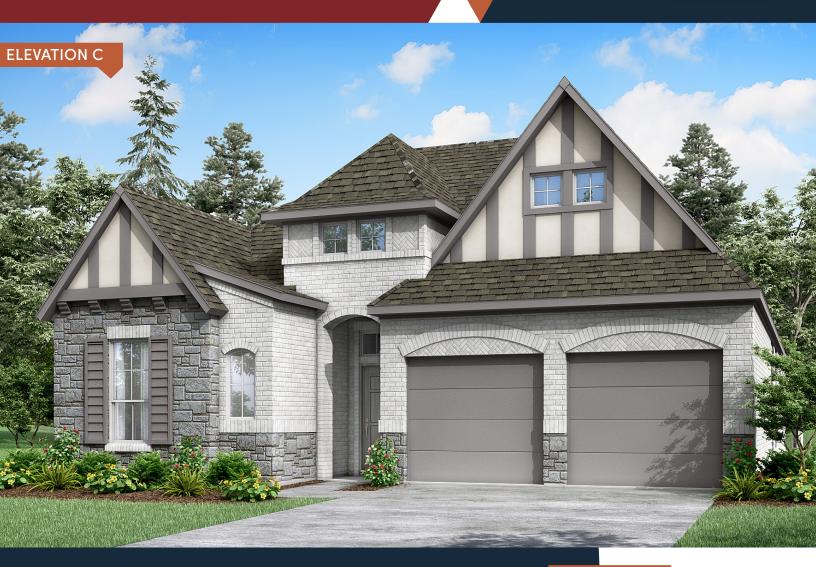

# The Rockwall PLAN 52339

### HOME FEATURES

4

2

2,321 -2,348 ₤↓

Formal Dining | Game Room | Covered Patio Walk-in Closets