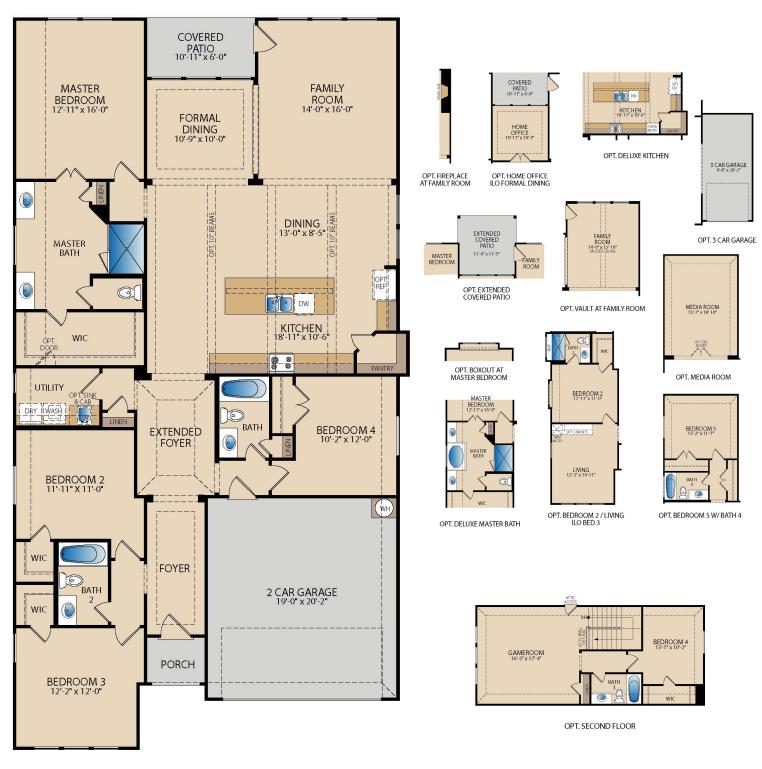

## The Rockwall PLAN 52339

#### **FIRST FLOOR**

9/2023 © Pacesetter Homes, LLC. Unauthorized use of this plan is a violation of the U.S. Copyright Act Title 17 of the U.S. Code. Floorplans and Elevations are subject to change without notice. The Floorplans and Elevations represented are artistic concepts. The actual construction plan may differ in features, dimensions, and colors offered. All square footage is approximate living area. Your Pacesetter representative will be happy to provide specific and current details. Updated