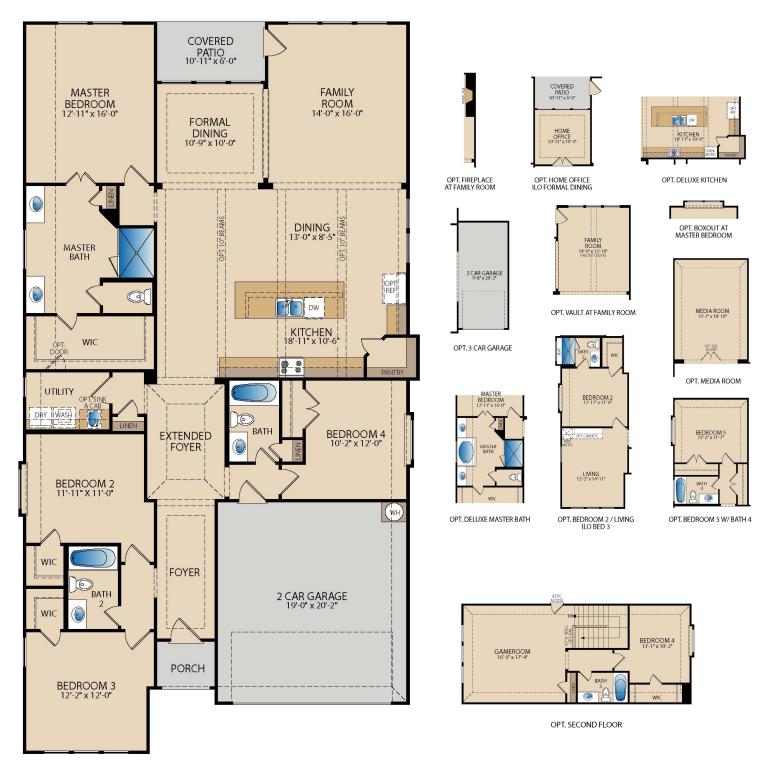

## The Rockwall

**PLAN 52339** 

**FIRST FLOOR** 

1/2022 © Pacesetter Homes, LLC. Unauthorized use of this plan is a violation of the U.S. Copyright Act Title 17 of the U.S. Code. Floorplans and Elevations are subject to change without notice. The Floorplans and Elevations represented are artistic concepts. The actual construction plan may differ in features, dimensions, and colors offered. All square footage is approximate living area. Your Pacesetter representative will be happy to provide specific and current details. Updated