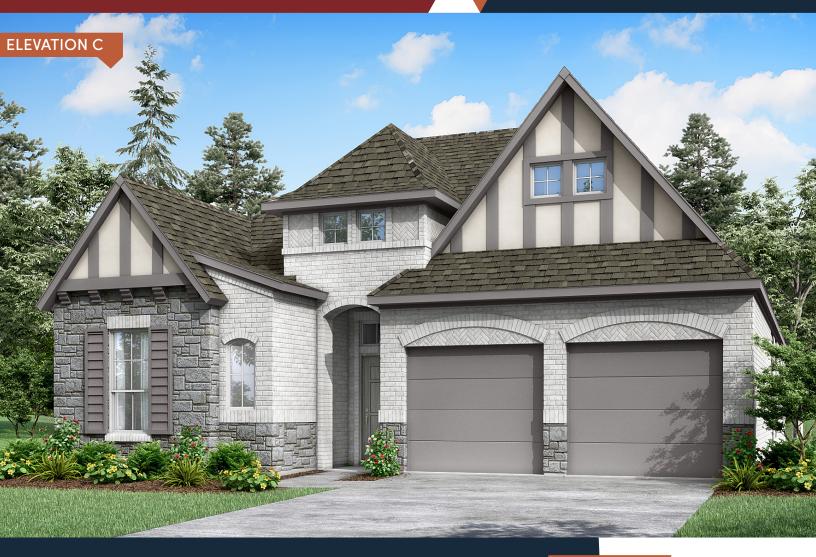

## The Rockwall

**PLAN 52339** 

## **HOME FEATURES**

2,253 **♣ 1** 

Formal Dining | Game Room | Covered Patio Walk-in Closets