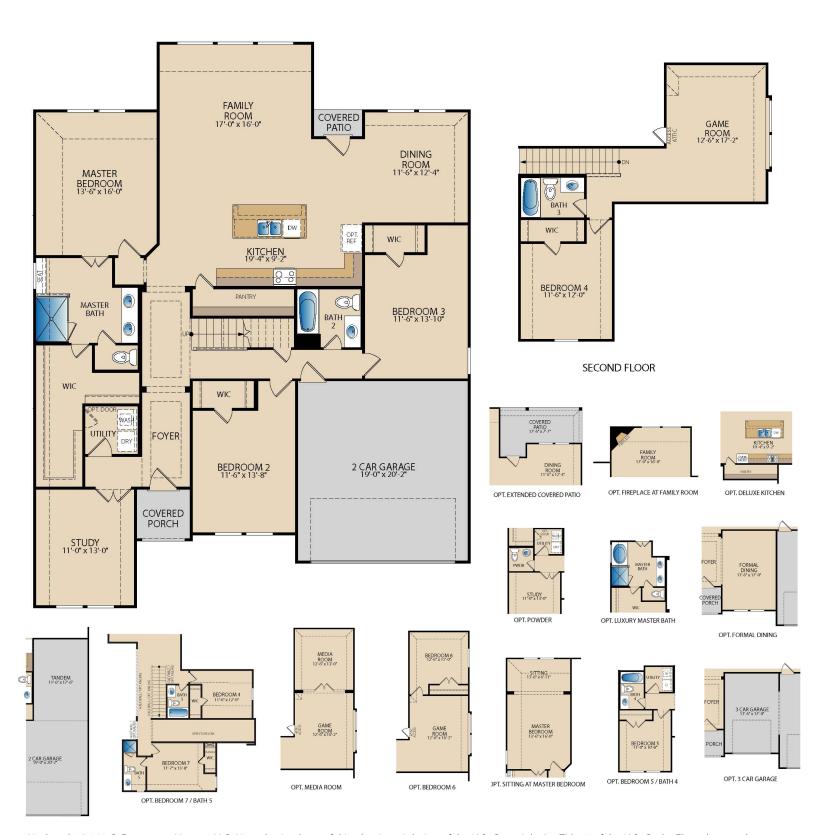

## **HOME FEATURES**

Dining Room | Study | Covered Patio | Oversized Family Room | Walk-In Closets | Game Room

## The Parker

**PLAN 62871** 

Updated 8/2022 © Pacesetter Homes, LLC. Unauthorized use of this plan is a violation of the U.S. Copyright Act Title 17 of the U.S. Code. Floorplans and Elevations are subject to change without notice. The Floorplans and Elevations represented are artistic concepts. The actual construction plan may differ in features, dimensions, and colors offered. All square footage is approximate living area. Your Pacesetter representative will be happy to provide specific and current details. Elevations shown with optional stone and metal roof.