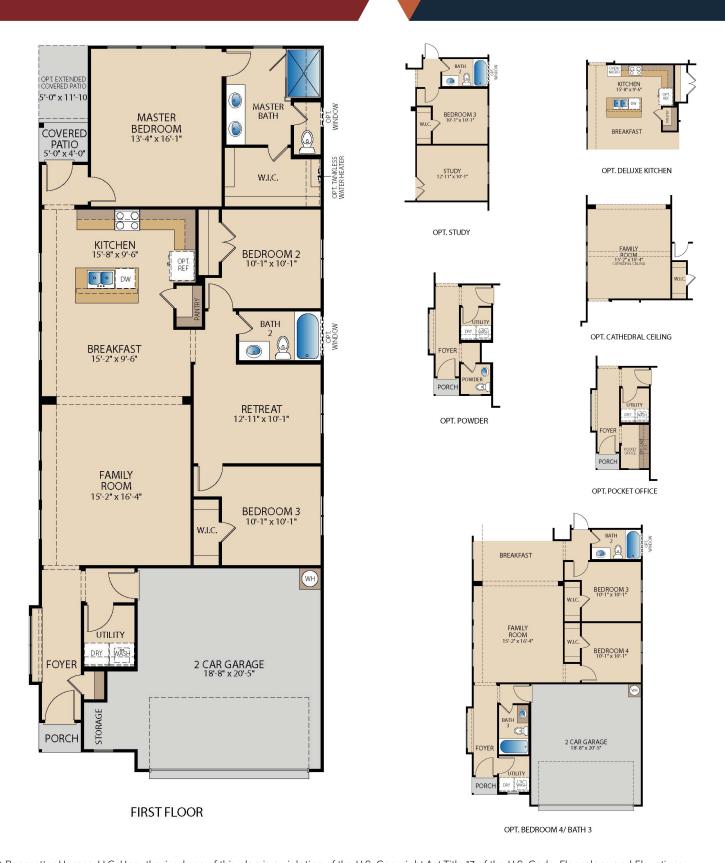

## The Palmetto

PLAN 41625

## **HOME FEATURES**

Breakfast Area | Covered Patio | Walk-In Closets | Kitchen Island | Retreat | Storage Area in Garage

## The Palmetto

**PLAN 41625** 

6/2023 © Pacesetter Homes, LLC. Unauthorized use of this plan is a violation of the U.S. Copyright Act Title 17 of the U.S. Code. Floorplans and Elevations are subject to change without notice. The Floorplans and Elevations represented are artistic concepts. The actual construction plan may differ in features, dimensions, and colors offered. All square footage is approximate living area. Your Pacesetter representative will be happy to provide specific and current details.