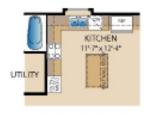

## The McFarlin

**PLAN 41457** 

## The McFarlin

**PLAN 41457** 

OPT. BOX OUT WINDOW

OPT, DELUXE KITCHEN

OPT. DELUXE MASTER BATH

FLOOR PLAN

Updated 8/2023 © Pacesetter Homes, LLC. Unauthorized use of this plan is a violation of the U.S. Copyright Act Title 17 of the U.S. Code. Floorplans and Elevations are subject to change without notice. The Floorplans and Elevations represented are artistic concepts. The actual construction plan may differ in features, dimensions, and colors offered. All square footage is approximate living area. Your Pacesetter representative will be happy to provide specific and current details.