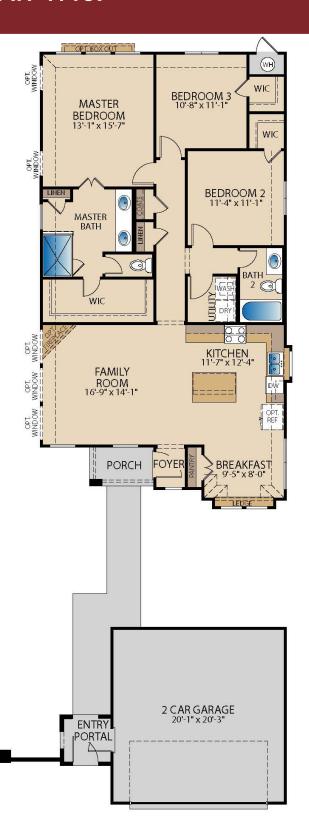

## The McFarlin

**PLAN 41457** 

## **HOME FEATURES**

Breakfast Area | Walk-in Closets

## The McFarlin

**PLAN 41457** 

OPT. BOX OUT WINDOW

OPT, DELUXE KITCHEN

OPT. DELUXE MASTER BATH

FLOOR PLAN

Updated 8/2023 © Pacesetter Homes, LLC. Unauthorized use of this plan is a violation of the U.S. Copyright Act Title 17 of the U.S. Code. Floorplans and Elevations are subject to change without notice. The Floorplans and Elevations represented are artistic concepts. The actual construction plan may differ in features, dimensions, and colors offered. All square footage is approximate living area. Your Pacesetter representative will be happy to provide specific and current details.