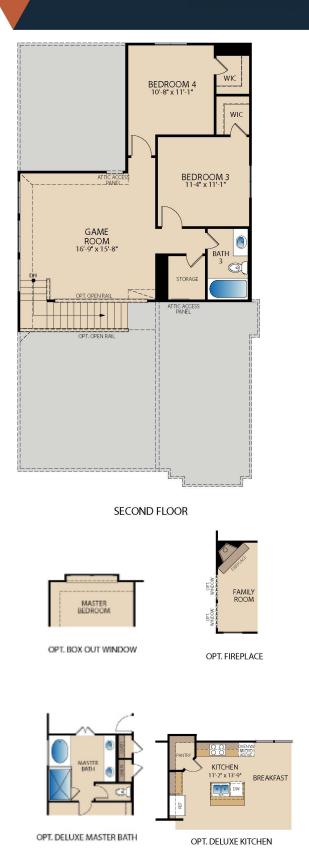

## **HOME FEATURES**

4

3

2

**2,320** - **2,414** 

Breakfast Area | Study | Walk-in Closets | Game Room | Porch | Courtyard Area