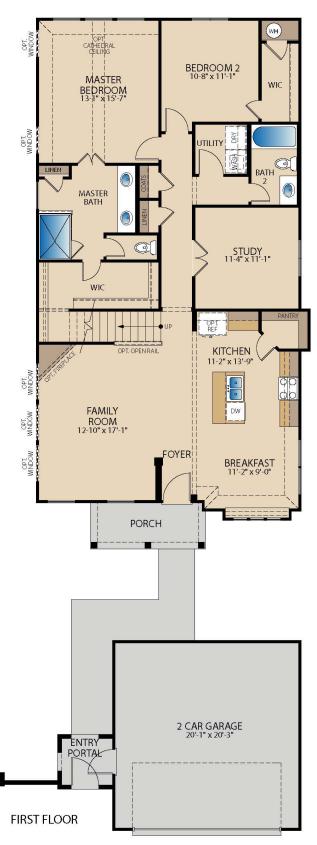

## The Majestic PLAN 42264

## **HOME FEATURES**

4

3

2

**2,320** - **2,414** 

Breakfast Area | Study | Walk-in Closets | Game Room | Porch | Courtyard Area