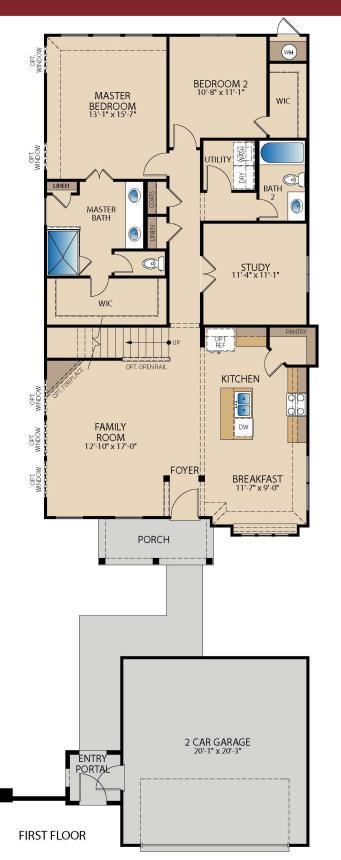

## The Majestic PLAN 42264

OPT. DELUXE MASTER BATH

OPT. DELUXE KITCHEN

© Pacesetter Homes, LLC. Unauthorized use of this plan is a violation of the U.S. Copyright Act Title 17 of the U.S. Code. Floorplans and Elevations are subject to change without notice. The Floorplans and Elevations represented are artistic concepts. The actual construction plan may differ in features, dimensions, and colors offered. All square footage is approximate living area. Your Pacesetter representative will be happy to provide specific and current details. Updated 04/2022