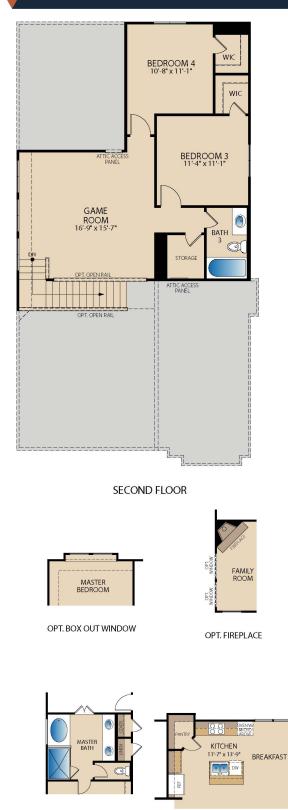

## The Majestic PLAN 42264

## HOME FEATURES

2 7

**2,26**4 []↓

Breakfast Area | Study | Walk-in Closets | Game Room | Porch | Courtyard Area **ELEVATION B** 