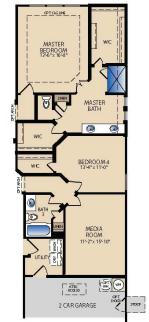

### HOME FEATURES

Study | Game Room | Breakfast Area | Walk-in Closets | Dining Room | Tandem 3 Car Garage

# **The Fairhaven PLAN 63093**

OPT. FIREPLACE

OPT. DELUXE MASTER BATH

OPT. MEDIA

OPT. MULTI-GEN SUITE ILO GAME ROOM / BEDROOM 2

STUDY 1140\*×1248

MICRO

MULTI-GEN LIVING 1150"x 2050"

OPT. DELUXE KITCHEN