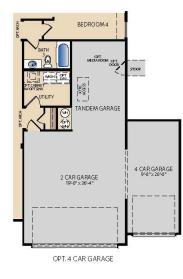

### HOME FEATURES

Study | Game Room | Breakfast Area | Walk-in Closets | Dining Room | Tandem 3 Car Garage

# **The Fairhaven PLAN 63093**

OPT. FIREPLACE

OPT. DELUXE MASTER BATH

OPT. MEDIA

OPT. MULTI-GEN SUITE ILO GAME ROOM / BEDROOM 2

STUDY 1140\*×1248

MICRO

MULTI-GEN LIVING 1150"x 2050"