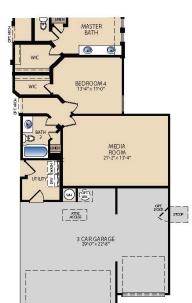

# **The Fairhaven PLAN 63093**

OPT. FIREPLACE

OPT. DELUXE MASTER BATH

OPT. MEDIA

OPT. MULTI-GEN SUITE ILO GAME ROOM / BEDROOM 2

STUDY 1140\*×1248

MICRO

MULTI-GEN LIVING 1150"x 2050"