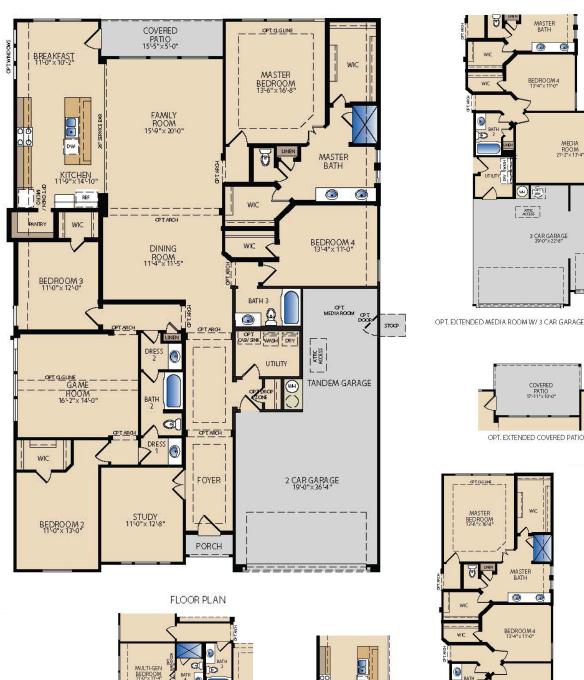

## The Fairhaven PLAN 63093

### HOME FEATURES

Study | Game Room | Breakfast Area | Walk-in Closets | Dining Room | Tandem 3 Car Garage

# **The Fairhaven PLAN 63093**

OPT. FIREPLACE

OPT. DELUXE MASTER BATH

OPT. MEDIA

OPT. MULTI-GEN SUITE ILO GAME ROOM / BEDROOM 2

STUDY 1140\*×1248

MICRO

MULTI-GEN LIVING 1150"x 2050"

OPT. DELUXE KITCHEN