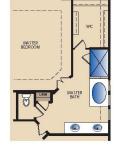

# **The Fairhaven PLAN 63093**

OPT. FIREPLACE

OPT. DELUXE MASTER BATH

OPT. MEDIA

OPT. MULTI-GEN SUITE ILO GAME ROOM / BEDROOM 2

STUDY 1140\*×1248

MICRO

MULTI-GEN LIVING 1150"x 2050"