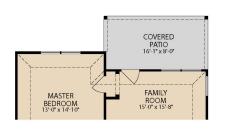

## The Statler

**PLAN 41537** 

OPT. COVERED PATIO

OPT. FIREPLACE

OPT. MASTER BATH 1

OPT. MASTER BATH 2

FLOOR PLAN

Updated 12/2022 © Pacesetter Homes, LLC. Unauthorized use of this plan is a violation of the U.S. Copyright Act Title 17 of the U.S. Code. Floorplans and Elevations are subject to change without notice. The Floorplans and Elevations represented are artistic concepts. The actual construction plan may differ in features, dimensions, and colors offered. All square footage is approximate living area. Your Pacesetter representative will be happy to provide specific and current details.