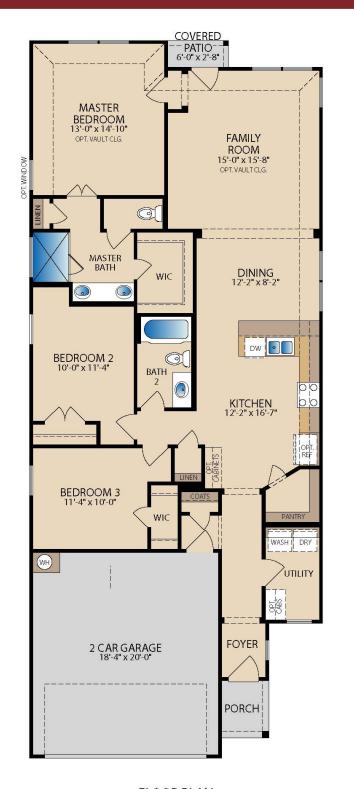

## The Statler

**PLAN 41537** 

OPT. COVERED PATIO

OPT. FIREPLACE

OPT. MASTER BATH 1

OPT. MASTER BATH 2

FLOOR PLAN

Updated 12/2022 © Pacesetter Homes, LLC. Unauthorized use of this plan is a violation of the U.S. Copyright Act Title 17 of the U.S. Code. Floorplans and Elevations are subject to change without notice. The Floorplans and Elevations represented are artistic concepts. The actual construction plan may differ in features, dimensions, and colors offered. All square footage is approximate living area. Your Pacesetter representative will be happy to provide specific and current details.