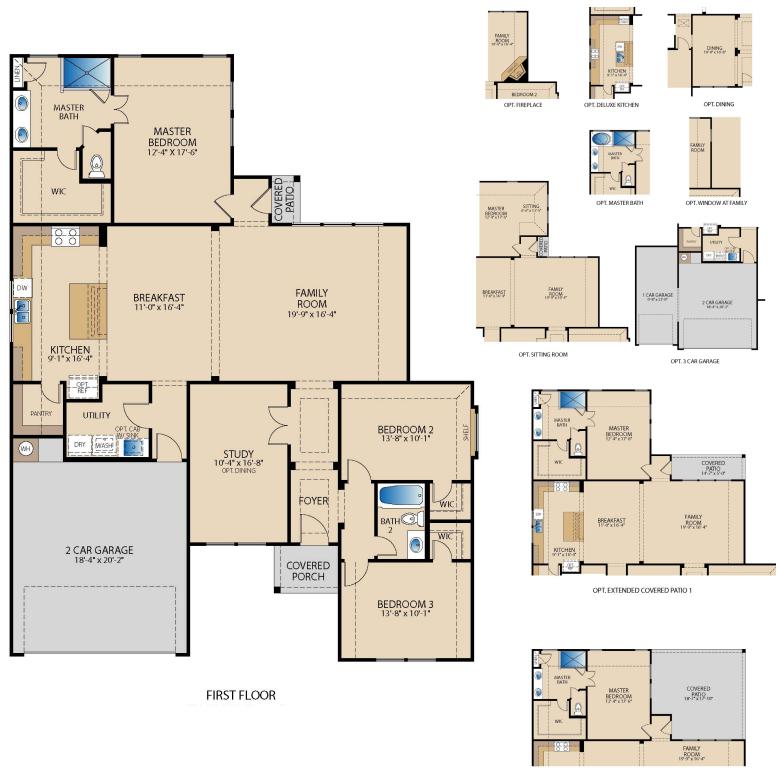

## The St. Germaine

PLAN 62062

OPT. EXTENDED COVERED PATIO 2

Updated 12/2022 © Pacesetter Homes, LLC. Unauthorized use of this plan is a violation of the U.S. Copyright Act Title 17 of the U.S. Code. Floorplans and Elevations are subject to change without notice. The Floorplans and Elevations represented are artistic concepts. The actual construction plan may differ in features, dimensions, and colors offered. All square footage is approximate living area. Your Pacesetter representative will be happy to provide specific and current details.