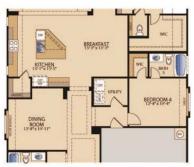

# The Southlake **PLAN 52266**

OPT. DINING AT BEDROOM 2 AND BEDROOM 4 W/ BATH AT STUDY

FIRST FLOOR PLAN W/ OPT, SECOND FLOOR

OPT. MASTER BATH

OPT. BEDROOM 4 ILO STUDY

BEDROOM

OPT. SECOND FLOOR W/ GAMEROOM BEDROOM 5 & BATH