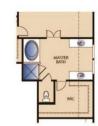

# The Southlake **PLAN 52266**

OPT. DINING AT BEDROOM 2 AND BEDROOM 4 W/ BATH AT STUDY

FIRST FLOOR PLAN W/ OPT, SECOND FLOOR

OPT. MASTER BATH

OPT. BEDROOM 4 ILO STUDY

BEDROOM

OPT. SECOND FLOOR W/ GAMEROOM BEDROOM 5 & BATH