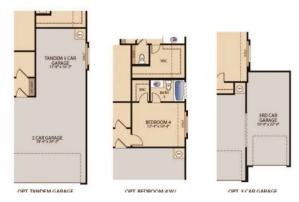

# The Southlake **PLAN 52266**

OPT. DINING AT BEDROOM 2 AND BEDROOM 4 W/ BATH AT STUDY

FIRST FLOOR PLAN W/ OPT, SECOND FLOOR

OPT. MASTER BATH

OPT. BEDROOM 4 ILO STUDY

BEDROOM

OPT. SECOND FLOOR W/ GAMEROOM BEDROOM 5 & BATH