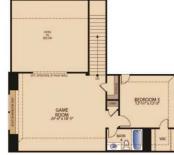

# The Southlake **PLAN 52266**

OPT. DINING AT BEDROOM 2 AND BEDROOM 4 W/ BATH AT STUDY

FIRST FLOOR PLAN W/ OPT, SECOND FLOOR

OPT. MASTER BATH

OPT. BEDROOM 4 ILO STUDY

BEDROOM

OPT. SECOND FLOOR W/ GAMEROOM BEDROOM 5 & BATH

OPT. SECOND FLOOR W/ GAMEROOM

Updated 05/2019 © Pacesetter Homes, LLC. Unauthorized use of this plan is a violation of the U.S. Copyright Act Title 17 of the U.S. Code. Floorplans and Elevations are subject to change without notice. The Floorplans and Elevations represented are artistic concepts. The actual construction plan may differ in features, dimensions, and colors offered. All square footage is approximate living area. Your Pacesetter representative will be happy to provide specific and current details.