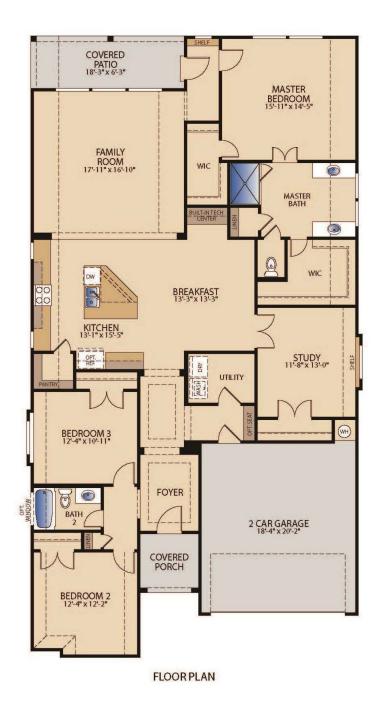

# The Southlake **PLAN 52266**

OPT. DINING AT BEDROOM 2 AND BEDROOM 4 W/ BATH AT STUDY

FIRST FLOOR PLAN W/ OPT, SECOND FLOOR

OPT. MASTER BATH

OPT. BEDROOM 4 ILO STUDY

BEDROOM

OPT. SECOND FLOOR W/ GAMEROOM BEDROOM 5 & BATH

OPT. SECOND FLOOR W/ GAMEROOM

Updated 05/2019 © Pacesetter Homes, LLC. Unauthorized use of this plan is a violation of the U.S. Copyright Act Title 17 of the U.S. Code. Floorplans and Elevations are subject to change without notice. The Floorplans and Elevations represented are artistic concepts. The actual construction plan may differ in features, dimensions, and colors offered. All square footage is approximate living area. Your Pacesetter representative will be happy to provide specific and current details.