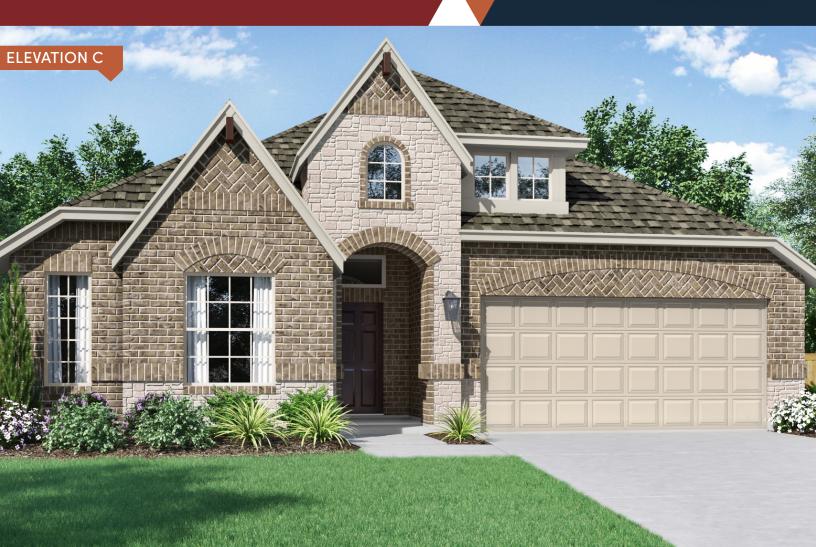

## The Southlake PLAN 52266

### HOME FEATURES

3

2

2

2,245 -2,266 €↓

Study | Large Kitchen Island | Walk-in Closets | Covered Patio