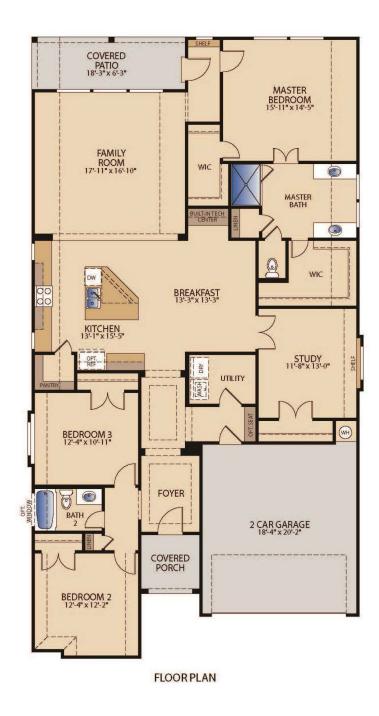

## The Southlake **PLAN 52266**

OPT. DINING AT BEDROOM 2 AND BEDROOM 4 W/ BATH AT STUDY

FIRST FLOOR PLAN W/ OPT, SECOND FLOOR

OPT. MASTER BATH

OPT. POWDER

OPT. FIREPLACE

OPT. SECOND FLOOR W/ GAMEROOM BEDROOM 5 & BATH

OPT. SECOND FLOOR W/ GAMEROOM

Updated 05/2019 © Pacesetter Homes, LLC. Unauthorized use of this plan is a violation of the U.S. Copyright Act Title 17 of the U.S. Code. Floorplans and Elevations are subject to change without notice. The Floorplans and Elevations represented are artistic concepts. The actual construction plan may differ in features, dimensions, and colors offered. All square footage is approximate living area. Your Pacesetter representative will be happy to provide specific and current details.

OPT. KITCHEN

5 KITCHEN

BEDROOM

OPT. BEDROOM 4 ILO STUDY