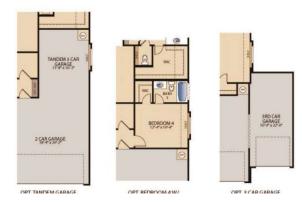

## The Southlake **PLAN 52266**

OPT. DINING AT BEDROOM 2 AND BEDROOM 4 W/ BATH AT STUDY

FIRST FLOOR PLAN W/ OPT, SECOND FLOOR

OPT. MASTER BATH

OPT. POWDER

OPT. FIREPLACE

OPT. SECOND FLOOR W/ GAMEROOM BEDROOM 5 & BATH

OPT. KITCHEN

5 KITCHEN

BEDROOM

OPT. BEDROOM 4 ILO STUDY