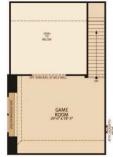

## The Southlake **PLAN 52266**

OPT. DINING AT BEDROOM 2 AND BEDROOM 4 W/ BATH AT STUDY

FIRST FLOOR PLAN W/ OPT, SECOND FLOOR

OPT. MASTER BATH

OPT. POWDER

OPT. FIREPLACE

OPT. SECOND FLOOR W/ GAMEROOM BEDROOM 5 & BATH

OPT. SECOND FLOOR W/ GAMEROOM

Updated 05/2019 © Pacesetter Homes, LLC. Unauthorized use of this plan is a violation of the U.S. Copyright Act Title 17 of the U.S. Code. Floorplans and Elevations are subject to change without notice. The Floorplans and Elevations represented are artistic concepts. The actual construction plan may differ in features, dimensions, and colors offered. All square footage is approximate living area. Your Pacesetter representative will be happy to provide specific and current details.