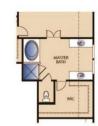

## The Southlake **PLAN 52266**

OPT. DINING AT BEDROOM 2 AND BEDROOM 4 W/ BATH AT STUDY

FIRST FLOOR PLAN W/ OPT, SECOND FLOOR

OPT. MASTER BATH

OPT. POWDER

OPT. FIREPLACE

OPT. SECOND FLOOR W/ GAMEROOM BEDROOM 5 & BATH