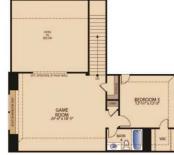

## The Southlake **PLAN 52266**

OPT. DINING AT BEDROOM 2 AND BEDROOM 4 W/ BATH AT STUDY

FIRST FLOOR PLAN W/ OPT, SECOND FLOOR

OPT. MASTER BATH

OPT. POWDER

OPT. FIREPLACE

OPT. SECOND FLOOR W/ GAMEROOM BEDROOM 5 & BATH

OPT. SECOND FLOOR W/ GAMEROOM

Updated 05/2019 © Pacesetter Homes, LLC. Unauthorized use of this plan is a violation of the U.S. Copyright Act Title 17 of the U.S. Code. Floorplans and Elevations are subject to change without notice. The Floorplans and Elevations represented are artistic concepts. The actual construction plan may differ in features, dimensions, and colors offered. All square footage is approximate living area. Your Pacesetter representative will be happy to provide specific and current details.