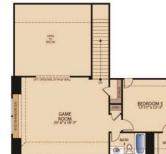

## The Southlake **PLAN 52266**

OPT. DINING AT BEDROOM 2 AND BEDROOM 4 W/ BATH AT STUDY

FIRST FLOOR PLAN W/ OPT, SECOND FLOOR

OPT. MASTER BATH

OPT. POWDER

OPT. FIREPLACE

OPT. SECOND FLOOR W/ GAMEROOM BEDROOM 5 & BATH

OPT. SECOND FLOOR W/ GAMEROOM

Updated 05/2019 © Pacesetter Homes, LLC. Unauthorized use of this plan is a violation of the U.S. Copyright Act Title 17 of the U.S. Code. Floorplans and Elevations are subject to change without notice. The Floorplans and Elevations represented are artistic concepts. The actual construction plan may differ in features, dimensions, and colors offered. All square footage is approximate living area. Your Pacesetter representative will be happy to provide specific and current details.