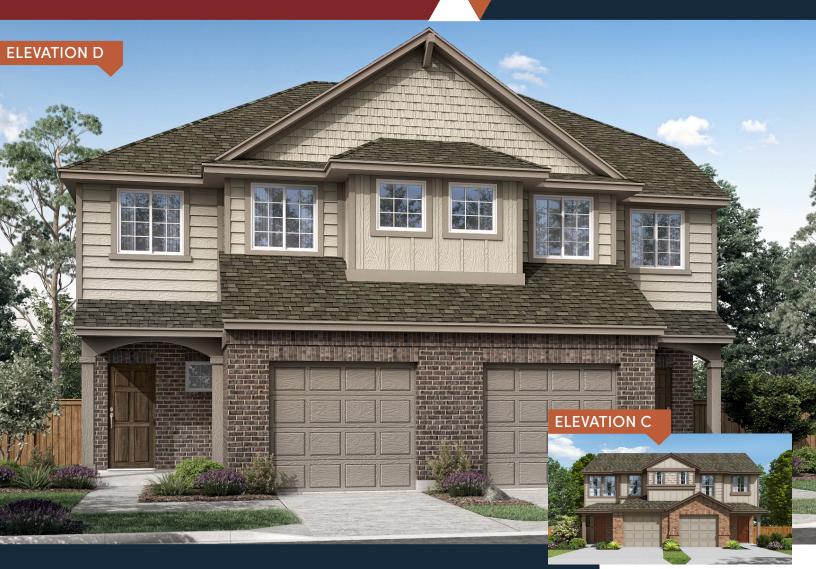

## The Shasta II PLAN M2994

## HOME FEATURES

 4
 2.5
 1
 1,588

 ➡
 ➡
 ➡
 ■

Covered Patio | Dining | Walk-in Closets | Open Concept Layout **ELEVATION B** 