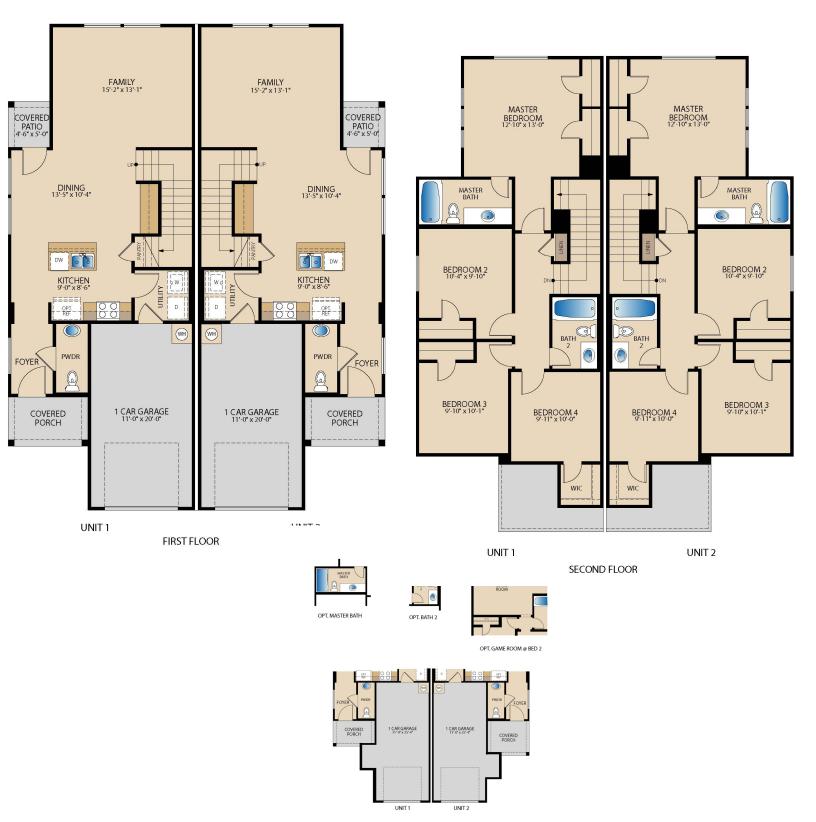

## The Shasta II PLAN M2994

## HOME FEATURES

 4
 2.5
 1
 1,588

 ➡
 ➡
 ➡
 ■

Covered Patio | Dining | Walk-in Closets | Open Concept Layout **ELEVATION B** 

## The Shasta II PLAN M2994

Updated 06/23 © Pacesetter Homes, LLC. Unauthorized use of this plan is a violation of the U.S. Copyright Act Title 17 of the U.S. Code. Floorplans and Elevations are subject to change without notice. The Floorplans and Elevations represented are artistic concepts. The actual construction plan may differ in features, dimensions, and colors offered. All square footage is approximate living area. Your Pacesetter representative will be happy to provide specific and current details.