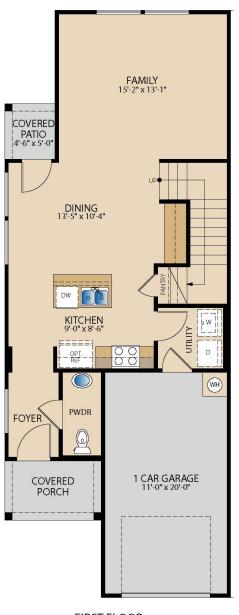

## The Shasta II

**PLAN M2994** 

FIRST FLOOR

SECOND FLOOR

PT. GAME ROOM @ BED 2

Updated 03/2021 © Pacesetter Homes, LLC. Unauthorized use of this plan is a violation of the U.S. Copyright Act Title 17 of the U.S. Code. Floorplans and Elevations are subject to change without notice. The Floorplans and Elevations represented are artistic concepts. The actual construction plan may differ in features, dimensions, and colors offered. All square footage is approximate living area. Your Pacesetter representative will be happy to provide specific and current details.