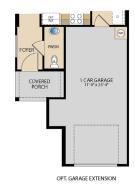

## The Shasta II

**PLAN M2994** 

FIRST FLOOR

SECOND FLOOR

PT. GAME ROOM @ BED 2

Updated 03/2021 © Pacesetter Homes, LLC. Unauthorized use of this plan is a violation of the U.S. Copyright Act Title 17 of the U.S. Code. Floorplans and Elevations are subject to change without notice. The Floorplans and Elevations represented are artistic concepts. The actual construction plan may differ in features, dimensions, and colors offered. All square footage is approximate living area. Your Pacesetter representative will be happy to provide specific and current details.