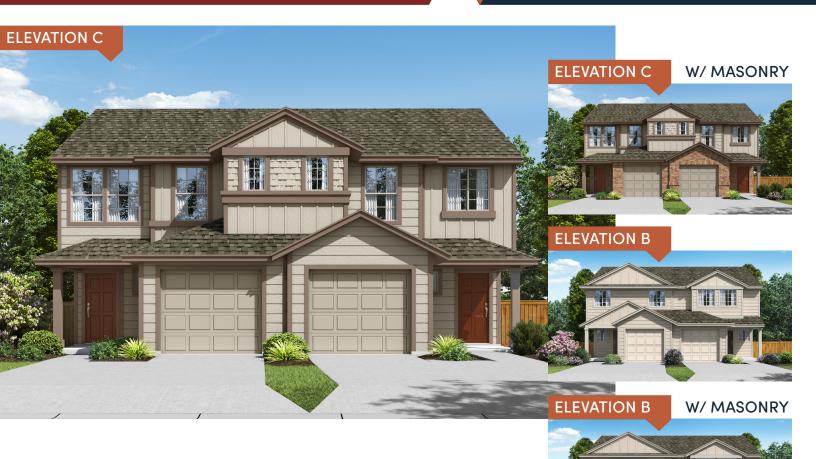

## The Shasta II

**PLAN M2994** 

## **HOME FEATURES**

4 2.5

1 1,588

Covered Patio | Dining | Walk-in Closets | Open **Concept Layout** 