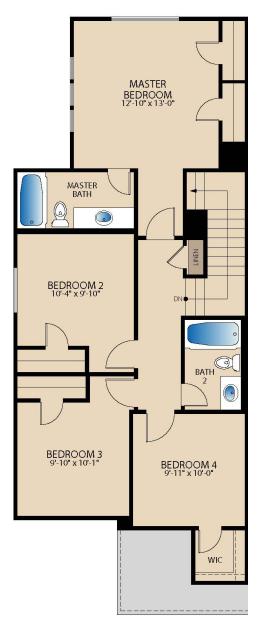

## The Shasta II

**PLAN M2994** 

## **HOME FEATURES**

4 2.5

1 1,588

Covered Patio | Dining | Walk-in Closets | Open **Concept Layout** 

## The Shasta II

**PLAN M2994** 

FIRST FLOOR

SECOND FLOOR

PT. GAME ROOM @ BED 2

Updated 03/2021 © Pacesetter Homes, LLC. Unauthorized use of this plan is a violation of the U.S. Copyright Act Title 17 of the U.S. Code. Floorplans and Elevations are subject to change without notice. The Floorplans and Elevations represented are artistic concepts. The actual construction plan may differ in features, dimensions, and colors offered. All square footage is approximate living area. Your Pacesetter representative will be happy to provide specific and current details.