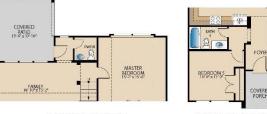

## The Richardson PLAN 53175

SECOND FLOOR

SEE COVERED UPWERS -

OPT. 3 CAR GARAGE

OPT. STUDY AT DINING OPT. FIREPLACE AT FAMILY

OPT. EXTENDED COVERED PATIO

OPT. BEDROOM 5 AT DINING

Updated 06/2021. © Pacesetter Homes, LLC. Unauthorized use of this plan is a violation of the U.S. Copyright Act Title 17 of the U.S. Code. Floorplans and Elevations are subject to change without notice. The Floorplans and Elevations represented are artistic concepts. The actual construction plan may differ in features, dimensions, and colors offered. All square footage is approximate living area. Your Pacesetter representative will be happy to provide specific and current details.