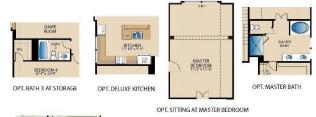

## The Richardson PLAN 53175

SECOND FLOOR

SEE COVERED UPWERS -

OPT. 3 CAR GARAGE

OPT. STUDY AT DINING OPT. FIREPLACE AT FAMILY

OPT. EXTENDED COVERED PATIO

OPT. BEDROOM 5 AT DINING

Updated 06/2021. © Pacesetter Homes, LLC. Unauthorized use of this plan is a violation of the U.S. Copyright Act Title 17 of the U.S. Code. Floorplans and Elevations are subject to change without notice. The Floorplans and Elevations represented are artistic concepts. The actual construction plan may differ in features, dimensions, and colors offered. All square footage is approximate living area. Your Pacesetter representative will be happy to provide specific and current details.