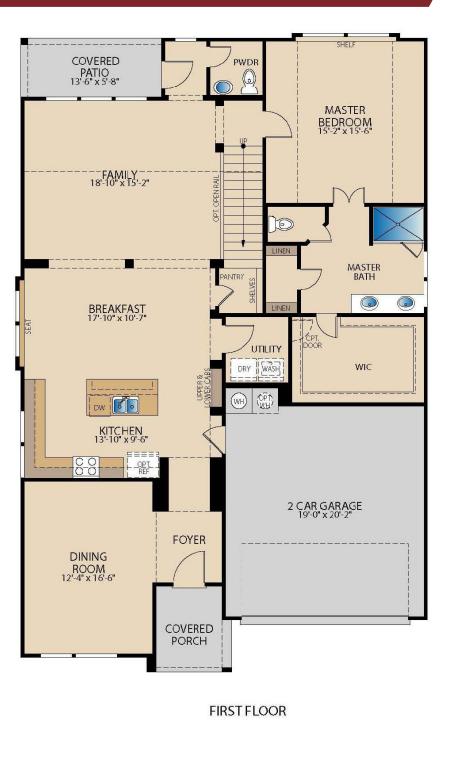

## The Richardson PLAN 53175

## HOME FEATURES

4 2

2 F

Dining Roon | Breakfast Area | Game Room | Breakfast Area | Covered Patio | Walk-in Closets ELEVATION B