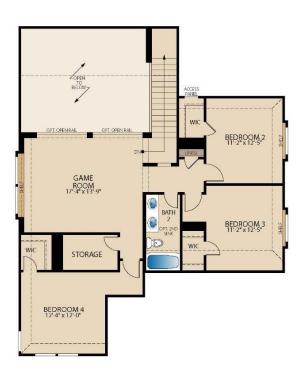

## The Richardson PLAN 53175

## The Richardson PLAN 53175

SECOND FLOOR

SEE COVERED UPWERS -

OPT. 3 CAR GARAGE

OPT. STUDY AT DINING OPT. FIREPLACE AT FAMILY

OPT. EXTENDED COVERED PATIO

OPT. BEDROOM 5 AT DINING

Updated 06/2021. © Pacesetter Homes, LLC. Unauthorized use of this plan is a violation of the U.S. Copyright Act Title 17 of the U.S. Code. Floorplans and Elevations are subject to change without notice. The Floorplans and Elevations represented are artistic concepts. The actual construction plan may differ in features, dimensions, and colors offered. All square footage is approximate living area. Your Pacesetter representative will be happy to provide specific and current details.