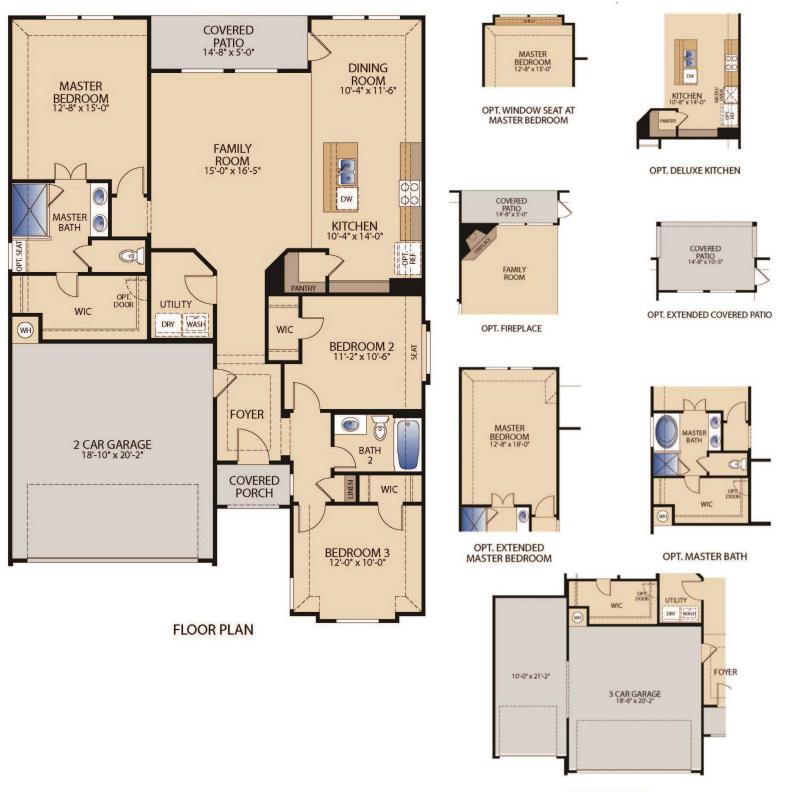

## The Prosper PLAN 51603

## **HOME FEATURES**

3

2 ••1

2 🗲

1,580 []↓

Dining Room | Covered Patio | Walk-in Closets

## The Prosper Plan 51603

OPT. 3 CAR GARAGE

Updated 06/2021. © Pacesetter Homes, LLC. Unauthorized use of this plan is a violation of the U.S. Copyright Act Title 17 of the U.S. Code. Floorplans and Elevations are subject to change without notice. The Floorplans and Elevations represented are artistic concepts. The actual construction plan may differ in features, dimensions, and colors offered. All square footage is approximate living area. Your Pacesetter representative will be happy to provide specific and current details.