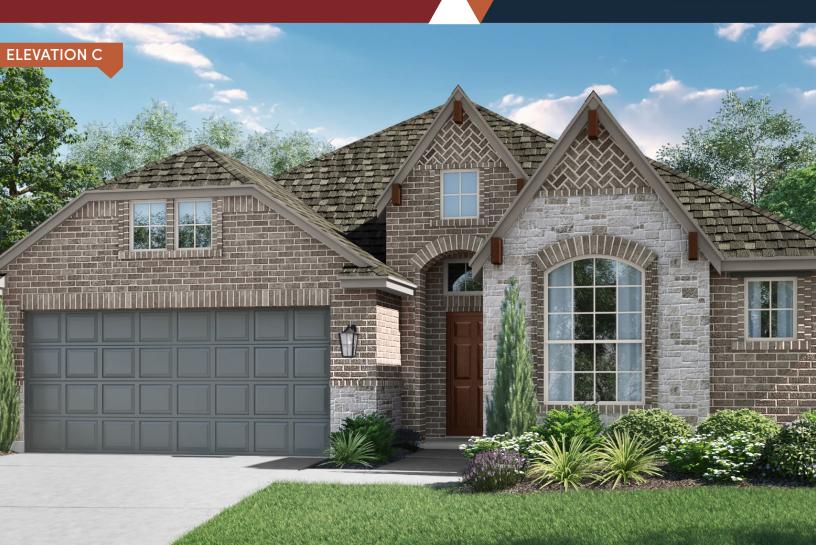

## The Prosper PLAN 51603





## **HOME FEATURES**

3

2 ••1

2 🗲

1,580 []↓

Dining Room | Covered Patio | Walk-in Closets



## ELEVATION A

## The Prosper Plan 51603





OPT. 3 CAR GARAGE

Updated 06/2021. © Pacesetter Homes, LLC. Unauthorized use of this plan is a violation of the U.S. Copyright Act Title 17 of the U.S. Code. Floorplans and Elevations are subject to change without notice. The Floorplans and Elevations represented are artistic concepts. The actual construction plan may differ in features, dimensions, and colors offered. All square footage is approximate living area. Your Pacesetter representative will be happy to provide specific and current details.