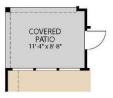

## The Melrose

**PLAN 41277** 

FIRST FLOOR 41277 Melrose

OPT. COVERED PATIO

OPT. TRANSOM WINDOW AT FAMILY

OPT. DELUXE MASTER BATH

OPT. BOX OUT WINDOW AT BEDROOM 3

OPT. WINDOW AT BATH 2