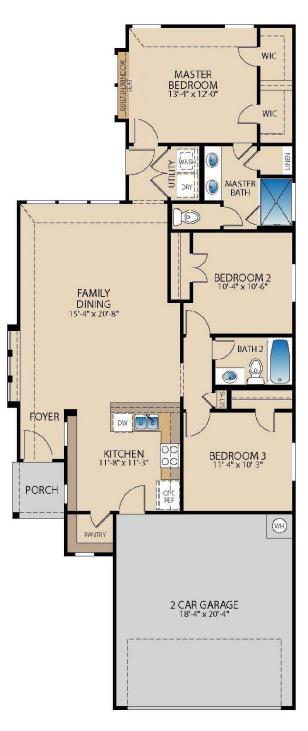

## The Melrose

**PLAN 41277** 

FIRST FLOOR 41277 Melrose

OPT. COVERED PATIO

OPT. TRANSOM WINDOW AT FAMILY

OPT. DELUXE MASTER BATH

OPT. BOX OUT WINDOW AT BEDROOM 3

OPT. WINDOW AT BATH 2

OPT. BOX OUT WINDOW AT BEDROOM 2

Updated 03/2021 © Pacesetter Homes, LLC. Unauthorized use of this plan is a violation of the U.S. Copyright Act Title 17 of the U.S. Code. Floorplans and Elevations are subject to change without notice. The Floorplans and Elevations represented are artistic concepts. The actual construction plan may differ in features, dimensions, and colors offered. All square footage is approximate living area. Your Pacesetter representative will be happy to provide specific and current details.