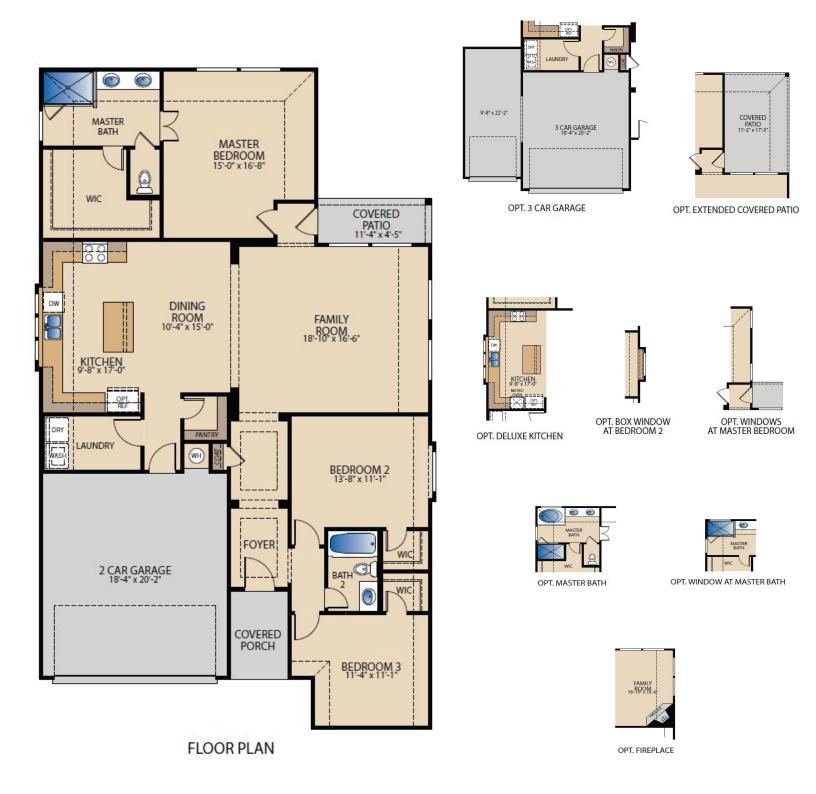

## The McKinney PLAN 51874

## **HOME FEATURES**

3

2

2

1,845 -1,871

Dining Room | Walk-in Closets | Covered Patio

## The McKinney

**PLAN 51874** 

Updated 10/2019 © Pacesetter Homes, LLC. Unauthorized use of this plan is a violation of the U.S. Copyright Act Title 17 of the U.S. Code. Floorplans and Elevations are subject to change without notice. The Floorplans and Elevations represented are artistic concepts. The actual construction plan may differ in features, dimensions, and colors offered. All square footage is approximate living area. Your Pacesetter representative will be happy to provide specific and current details.