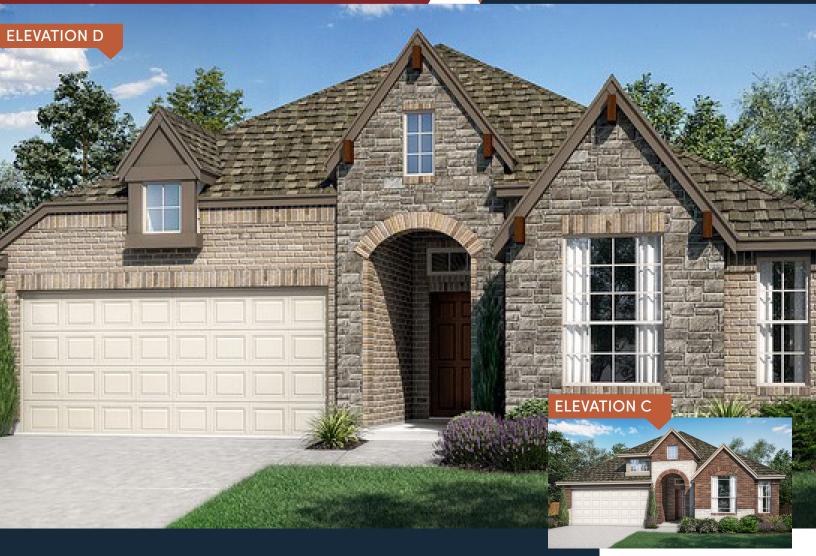

## The McKinney PLAN 51874

## **HOME FEATURES**

3

2

2

1,845 -1,871

Dining Room | Walk-in Closets | Covered Patio