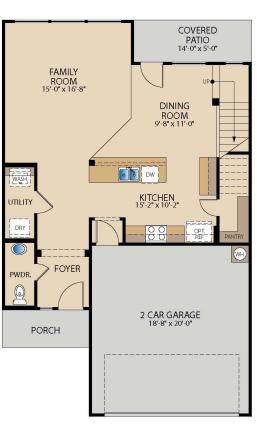

## The Lassen III

**PLAN M5633** 

## **HOME FEATURES**

3 2.5

**1,82**4 **€**↑

Dining Room | Covered Patio | Porch | Optional **Garage Extension** 