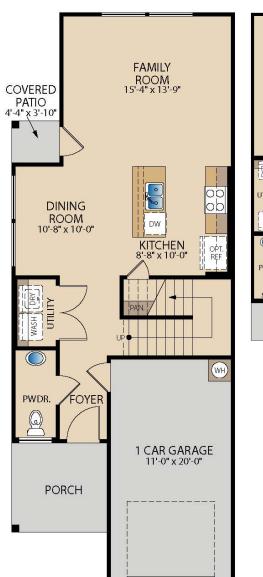

## The Lassen III

**PLAN M5633** 

## **HOME FEATURES**

3 2.5

**1,82**4 **€**↑

Dining Room | Covered Patio | Porch | Optional **Garage Extension** 