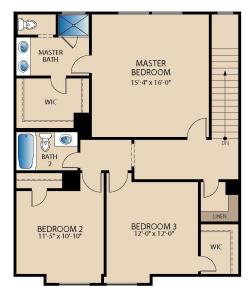

## The Lassen III

**PLAN M5633** 

SECOND FLOOR

SECOND FLOOR

© Pacesetter Homes, LLC. Unauthorized use of this plan is a violation of the U.S. Copyright Act Title 17 of the U.S. Code. Floorplans and Elevations are subject to change without notice. The Floorplans and Elevations represented are artistic concepts. The actual construction plan may differ in features, dimensions, and colors offered. All square footage is approximate living area. Your Pacesetter representative will be happy to provide specific and current details. Updated 06/02/2021.