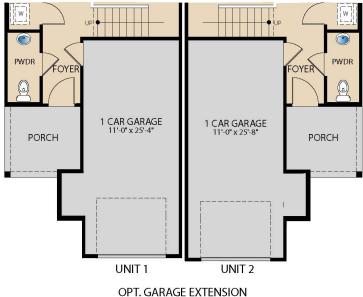

## The Lassen II

**PLAN M2670** 

UNIT 2

SECOND FLOOR

UNIT 1

Updated 06/23 © Pacesetter Homes, LLC. Unauthorized use of this plan is a violation of the U.S. Copyright Act Title 17 of the U.S. Code. Floorplans and Elevations are subject to change without notice. The Floorplans and Elevations represented are artistic concepts. The actual construction plan may differ in features, dimensions, and colors offered. All square footage is approximate living area. Your Pacesetter representative will be happy to provide specific and current details.