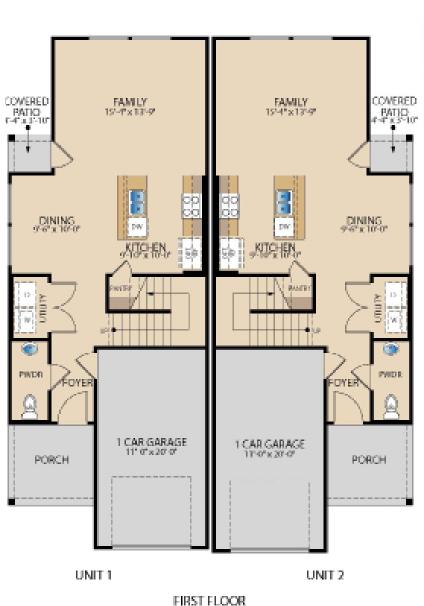

## The Lassen II

**PLAN M2670** 

UNIT 2

SECOND FLOOR

UNIT 1

Updated 06/23 © Pacesetter Homes, LLC. Unauthorized use of this plan is a violation of the U.S. Copyright Act Title 17 of the U.S. Code. Floorplans and Elevations are subject to change without notice. The Floorplans and Elevations represented are artistic concepts. The actual construction plan may differ in features, dimensions, and colors offered. All square footage is approximate living area. Your Pacesetter representative will be happy to provide specific and current details.