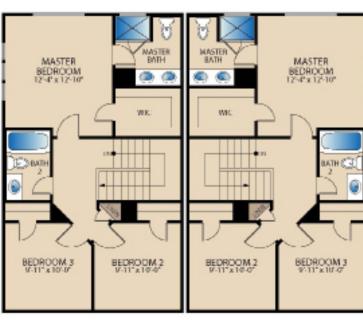

## The Lassen II

**PLAN M2670** 

UNIT 2

SECOND FLOOR

UNIT 1

Updated 06/23 © Pacesetter Homes, LLC. Unauthorized use of this plan is a violation of the U.S. Copyright Act Title 17 of the U.S. Code. Floorplans and Elevations are subject to change without notice. The Floorplans and Elevations represented are artistic concepts. The actual construction plan may differ in features, dimensions, and colors offered. All square footage is approximate living area. Your Pacesetter representative will be happy to provide specific and current details.