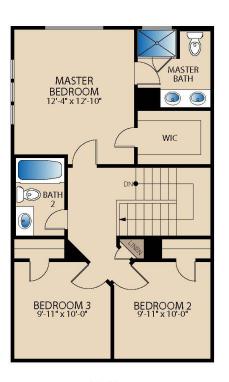

## The Lassen II PLAN M2670

UNIT 1 SECOND FLOOR

**OPT. GARAGE EXTENSION** 

Updated 08/2022 © Pacesetter Homes, LLC. Unauthorized use of this plan is a violation of the U.S. Copyright Act Title 17 of the U.S. Code. Floorplans and Elevations are subject to change without notice. The Floorplans and Elevations represented are artistic concepts. The actual construction plan may differ in features, dimensions, and colors offered. All square footage is approximate living area. Your Pacesetter representative will be happy to provide specific and current details.