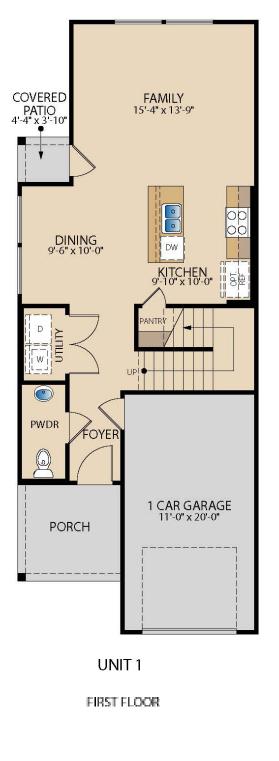

## The Lassen II **PLAN M2670**

## **HOME FEATURES**

Covered Patio | Dining | Walk-in Closets