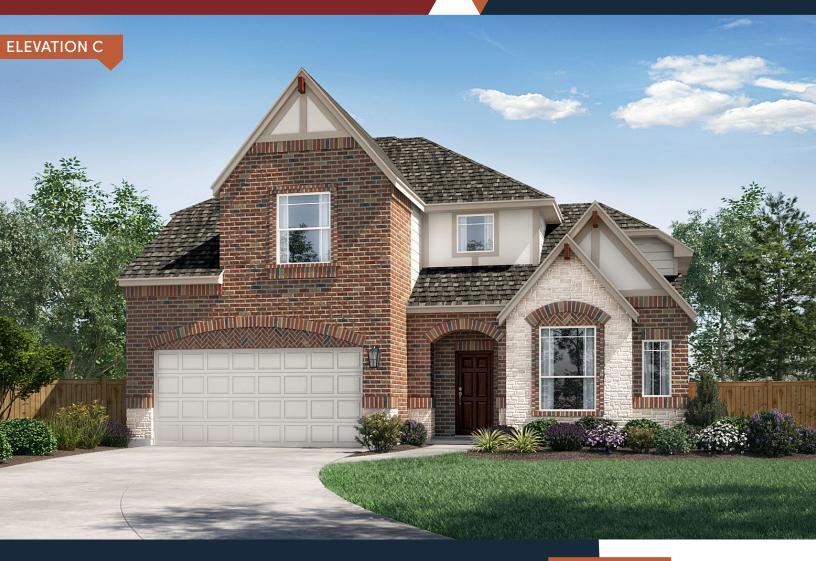

## The Grapevine

**PLAN 52504** 

## **HOME FEATURES**

2,512 – 2,534

Dining Room | Game Room | Covered Patio | Walk- in Closets