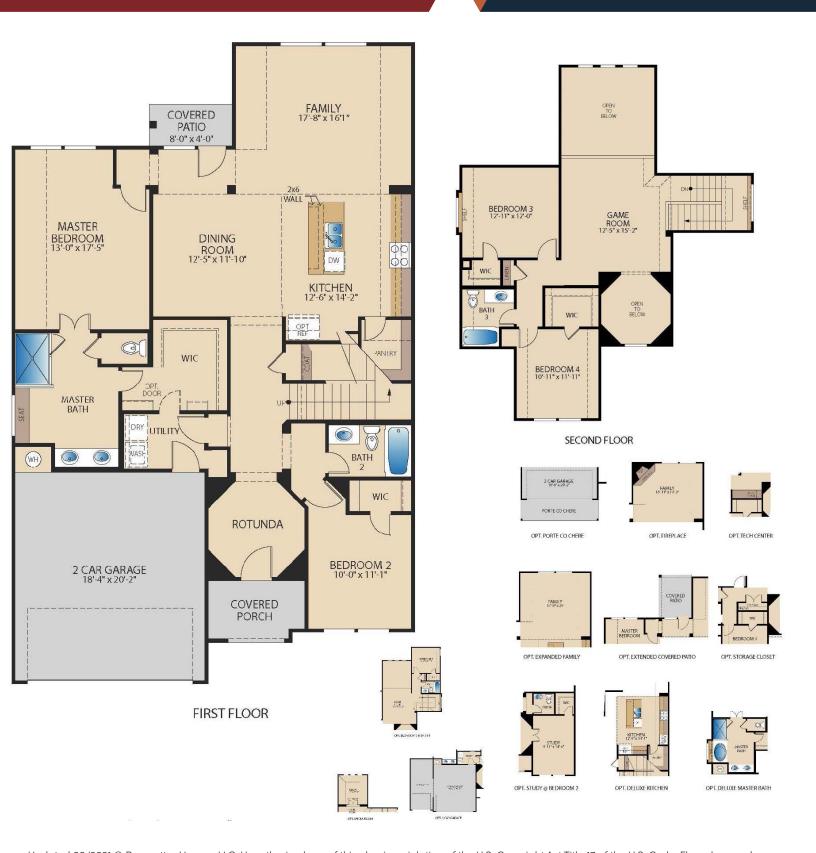

## The Grapevine

**PLAN 52504** 

## **HOME FEATURES**

2,512 – 2,534

Dining Room | Game Room | Covered Patio | Walk- in Closets

## The Grapevine

**PLAN 52504** 

Updated 09/2021 © Pacesetter Homes, LLC. Unauthorized use of this plan is a violation of the U.S. Copyright Act Title 17 of the U.S. Code. Floorplans and Elevations are subject to change without notice. The Floorplans and Elevations represented are artistic concepts. The actual construction plan may differ in features, dimensions, and colors offered. All square footage is approximate living area. Your Pacesetter representative will be happy to provide specific and current details.