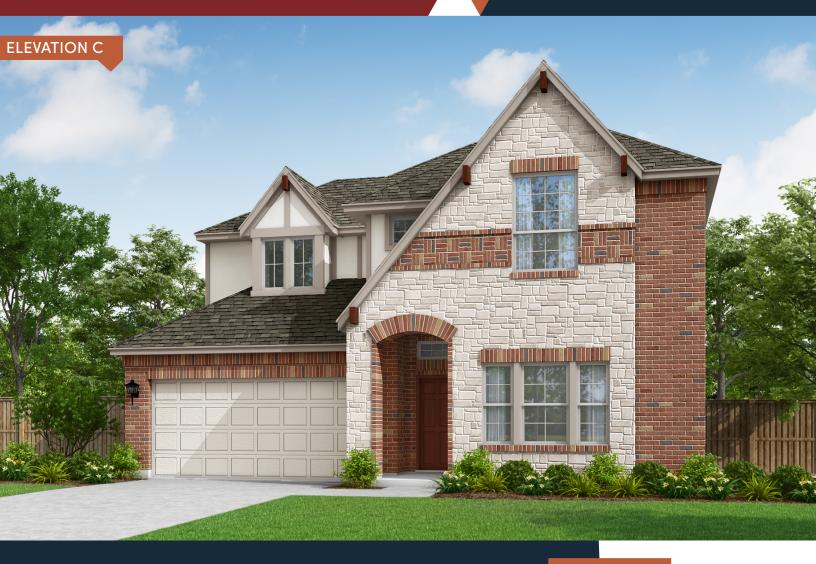

## The Garland

**PLAN 52726** 

## **HOME FEATURES**

2.5

2,810 -2,824

Game Room | Covered Patio | Breakfast Area Dining Room | Walk-in Closets