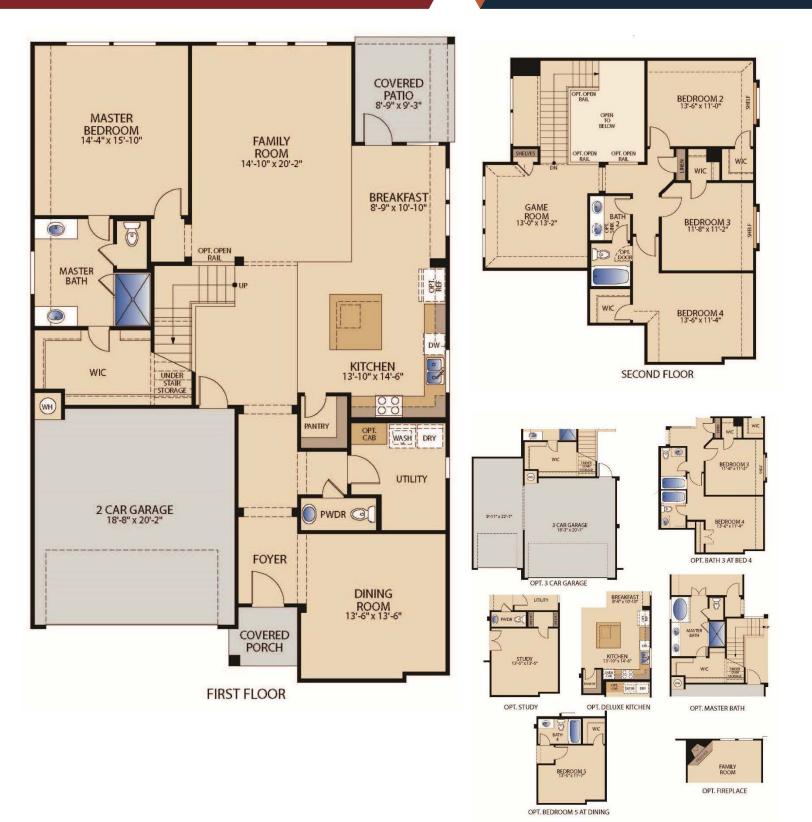

## **HOME FEATURES**

2.5

2,810 -2,824

Game Room | Covered Patio | Breakfast Area Dining Room | Walk-in Closets