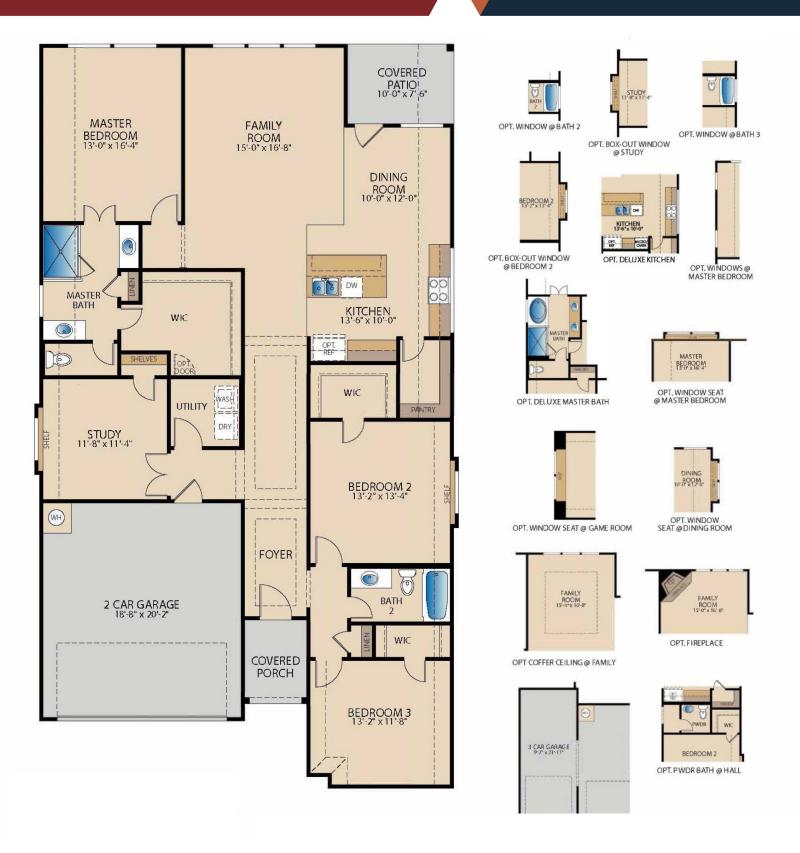

## The Frisco **PLAN 52129**

## **HOME FEATURES**

2,219

Study | Dining Room | Covered Patio | Walk-in Closets

## The Frisco

**PLAN 52129** 

Updated 10/2019 © Pacesetter Homes, LLC. Unauthorized use of this plan is a violation of the U.S. Copyright Act Title 17 of the U.S. Code. Floorplans and Elevations are subject to change without notice. The Floorplans and Elevations represented are artistic concepts. The actual construction plan may differ in features, dimensions, and colors offered. All square footage is approximate living area. Your Pacesetter representative will be happy to provide specific and current details.